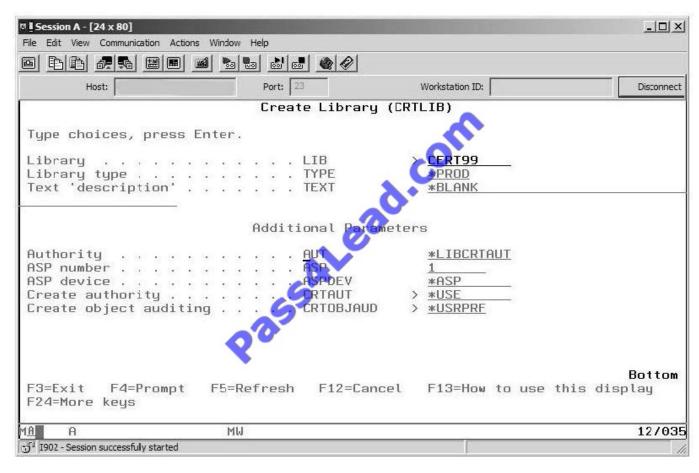

#### **QUESTION 2**

An administrator is creating the library shown in the figure. What will be the result of having the AUT, CRTAUT, and CRTOBJAUD parameters set to the values shown?

A. Authority to the library is derived from the system value QLIBAUT. Public authority for objects created in this library will be\*USE. The user profile of the user creating the object will determine if entries are sent to the QHST log for created objects.

B. Authority to the library is derived from the authority of the user profile USRCLS parameter. All users will have \*USE

#### https://www.pass4lead.com/C4040-120.html

2022 Latest pass4lead C4040-120 PDF and VCE dumps Download

authority to the object. The user profile of the user accessing the object will determine if creation entries are sent to users Job Log.

- C. Authority to the library is derived from the authority of the QUSRSYS library. User with USRCLS (\*USER) will have \*USE authority to the object. The user profile of the user accessing the object will determine if entries are sent to the security journal for the access
- D. Authority to the library is derived from the authority of the QSYS library. Public authority for objects created in this library will be\*USE. The user profile of the user accessing the object will determine if entries are sent to the security journal for the access

Correct Answer: D