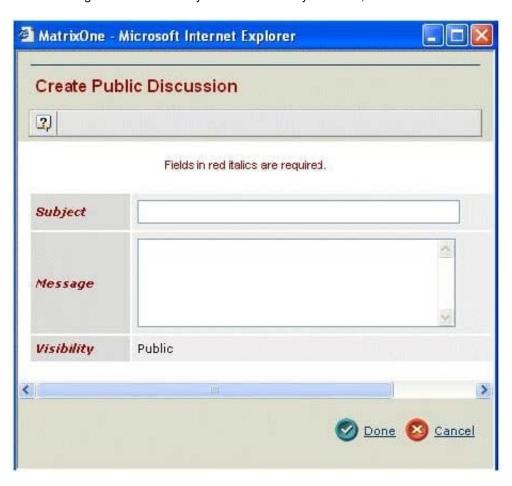

#### **QUESTION 4**

When creating a Discussion and you set the Visibility to Public, who can see the Discussion?

- A. Only employees of the Host Company
- B. Any users with access to the item
- C. Members of the workspace only
- D. All Program Central users

Correct Answer: B