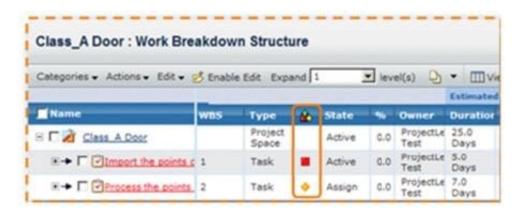

#### **QUESTION 2**

Before you create a Work Breakdown Structure (WBS), you should...

- A. Assign members to the project
- B. Promote the project to Approve
- C. Set up the end dates
- D. do all of these

Correct Answer: A