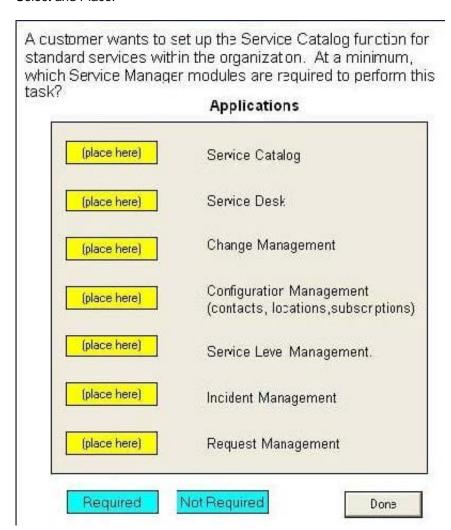

#### **QUESTION 1**

Click the Task button. A customer wants to set up the Service Catalog function for standard services within the organization. At a minimum, which Service Manager modules are required to perform this task?

#### Select and Place:

Correct Answer:

A customer wants to set up the Service Catalog function for standard services within the organization. At a minimum, which Service Manager modules are required to perform this task? Applications Required Service Catalog Service Desk Required Change Management Not Required Configuration Management Required (contacts, locations, subscriptions) Not Required Service Leve Management. Not Required Incident Management Not Required Request Management Required Not Required Done