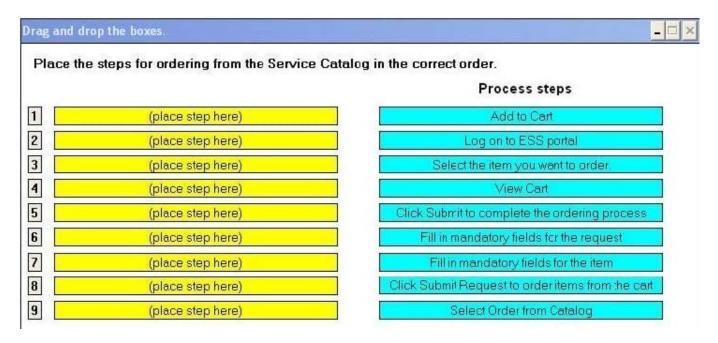

#### **QUESTION 2**

Click the Task button. Place the steps for ordering from the Service Catalog in the correct order.

Select and Place:

Correct Answer:

# https://www.pass2lead.com/hp0-m43.html

2024 Latest pass2lead HP0-M43 PDF and VCE dumps Download

|                                                   | Process steps                                                       |  |
|---------------------------------------------------|---------------------------------------------------------------------|--|
| Log on to ESS portal                              | V762M 5100 8100 915 9115 915 91 91 91 91 91 91 91 91 91 91 91 91 91 |  |
| Fill in mandatory fields for the item             |                                                                     |  |
| Select the tem you want to order.                 |                                                                     |  |
| Select Order from Catalog                         |                                                                     |  |
| Add to Cert                                       |                                                                     |  |
| View Cart                                         |                                                                     |  |
| Click Submit Request to order items from the cart |                                                                     |  |
| Fill in mandatory fields for the request          |                                                                     |  |