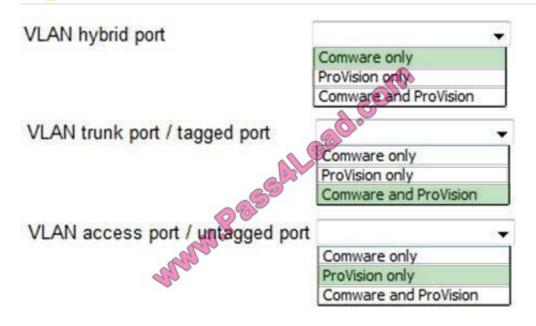

#### https://www.pass4lead.com/HP0-Y46.html 2022 Latest pass4lead HP0-Y46 PDF and VCE dumps Download

Identify the port types that can be configured for HP Provision and HP Comware switches. (Options can be used more than once.)

Hot Area:

Hot Area:

Correct Answer: