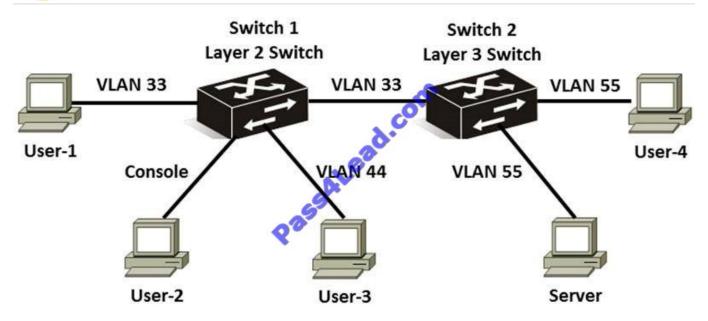

#### **QUESTION 5**

Refer to the network exhibit.

## https://www.pass4lead.com/HP0-Y46.html

2022 Latest pass4lead HP0-Y46 PDF and VCE dumps Download

Switch 1 and 2 are HP Provision switches. VLAN 33 has been defined as the management VLAN on both switches. Switch 1 is a layer 2 switch, and switch 2 is a layer 3 switch, with routing configured.

Based on this topology, which management connections to Switch 1 are out-of-band? (Select two)

- A. User4
- B. User-1
- C. User-3
- D. Switch 2
- E. User-2

Correct Answer: CE

HP0-Y46 VCE Dumps

HP0-Y46 Practice Test