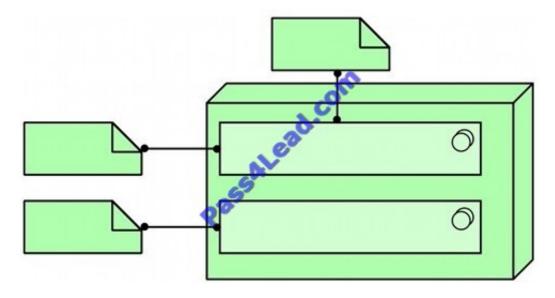

#### **QUESTION 1**

Consider the following diagram: Which of the following best describes what this diagram represents?

- A. A device with two system software environments. Two artifacts are deployed in one system software environment, and one artifact is deployed in the other environment
- B. A node with two devices. Two artifacts are deployed in one device, and one artifact is deployed in the other device
- C. A node with two system software environments. Two artifacts are deployed in one system software environment, and one artifact is deployed in the other environment
- D. A node with two application components. Two artifacts are deployed in one application component, and one artifact is deployed in the other components

Correct Answer: C