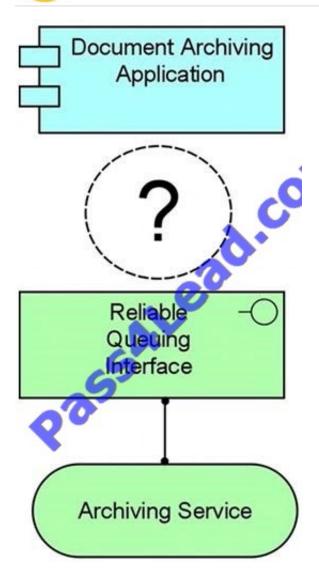

#### **QUESTION 4**

The Document Archiving application relies on an archiving service, which it accesses through a reliable queuing interface. Which relationship would most accurately describe this situation?

- A. Assignment
- B. Realization
- C. Used By
- D. Triggering

Correct Answer: C