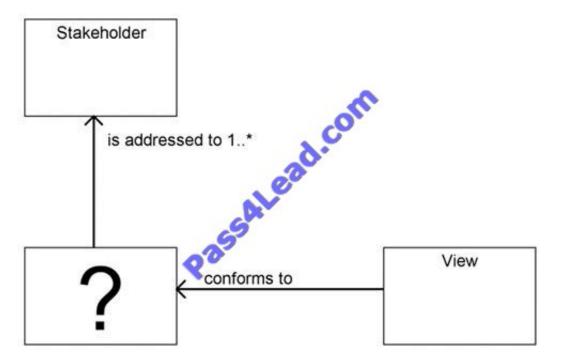

#### **QUESTION 3**

The following diagram illustrates the relationship between Stakeholders and Views: According to the ISO/IEC 40210 standard, how should the box in the lower left corner be labeled?

- A. Viewpoint
- B. Concern
- C. Architectural Description
- D. Model

Correct Answer: A