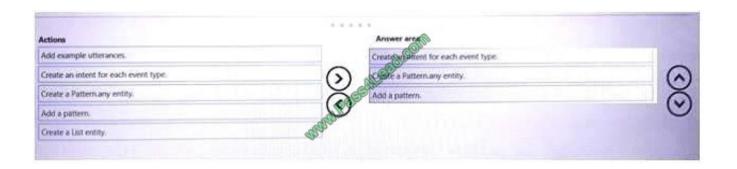

#### DRAG DROP

You develop a bot by using Language Understanding Intelligence Service (LUIS) and the MI Bot framework. You use LUIS m the Azure portal to optimize the bot

You\\'re view the utterancesand determine that users are requesting time andvenue informationfor events.

You need to improve the prediction efficiency of the bot.

Which three actions should you perform in sequence? To answer, move the appropriate actions from the list of actions to the answer area and arrange them in the correct order.

#### Correct Answer: