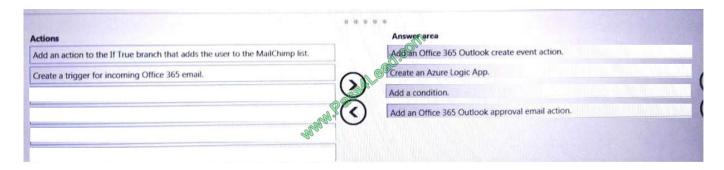

#### DRAG DROP

You develop cloud solutions an organization. The organization creates a mailing list for each new project that is announced to the public. You add users manually to a Mail Chimp list when a request email is sent to a community manager\\'s

Microsoft Office 365 email account.

You need to automate the process of adding new users to the Mail Chimp list by using an Azure Logic App.

Which five actions should you perform in sequence? To answer, move the appropriate actions form the list of actions to the answer area and arrange them in the correct order.

## Select and Place:

#### Correct Answer: