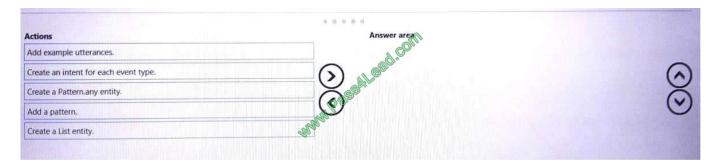

#### DRAG DROP

You develop a bot by using Language Understanding Intelligence Service (LUIS) and the MI Bot framework. You use LUIS m the Azure portal to optimize the bot

You\\'re view the utterancesand determine that users are requesting time andvenue informationfor events.

You need to improve the prediction efficiency of the bot.

Which three actions should you perform in sequence? To answer, move the appropriate actions from the list of actions to the answer area and arrange them in the correct order.

#### Select and Place:

#### Correct Answer: