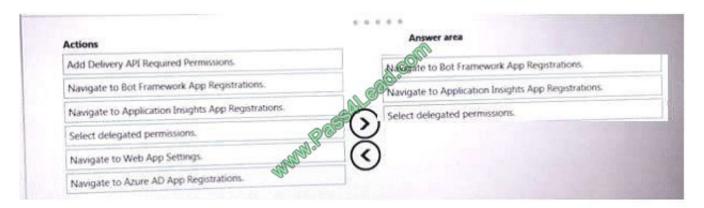

### **DRAG DROP**

You need to secure the access to the Delivery API.

Which four actions should you perform in sequence? To answer, move the appropriate actions from the list of actions to the answer area and arrange them in the correct order.

# Select and Place:

#### Correct Answer: