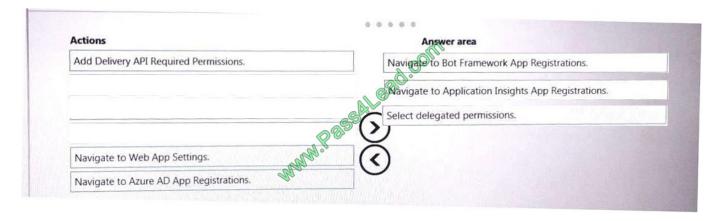

### **DRAG DROP**

You need to secure the access to the Delivery API.

Which four actions should you perform in sequence? To answer, move the appropriate actions from the list of actions to the answer area and arrange them in the correct order.

# Select and Place:

#### Correct Answer: