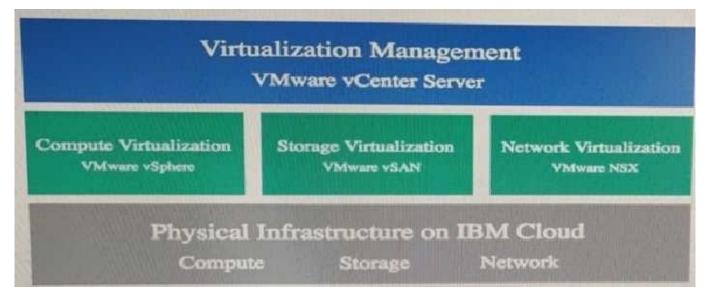

#### **QUESTION 1**

The image below shows which VMware solution for an integrated hybrid cloud infrastructure platform?

- A. VMware Cloud Foundations
- B. VMware Software-Defined Data Center
- C. VMware Virtualization
- D. VMware vRealize
- Correct Answer: D