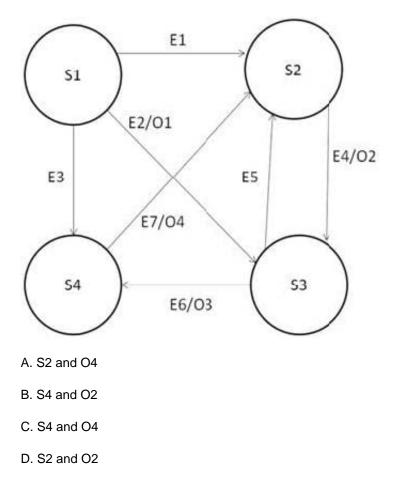

#### **QUESTION 5**

A test case starts at S1 and triggers 4 events in sequence: E1, E4, E5, E7. What will be the finishing state and the output(s) from the test case?

Refer to the exhibit

Correct Answer: D