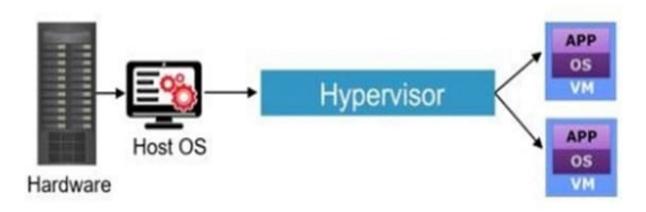

# **QUESTION 5**

Refer to the exhibit.

Which type of hypervisor is installed in this environment?

- A. Hosted Hypervisor-Type 1
- B. Bare Metal Hypervisor-Type 1
- C. Hosted Hypervisor-Type 2
- D. Bare Metal Hypervisor-Type 2

Correct Answer: C

DEA-2TT3 Study Guide

**DEA-2TT3 Exam Questions** 

**DEA-2TT3 Braindumps**