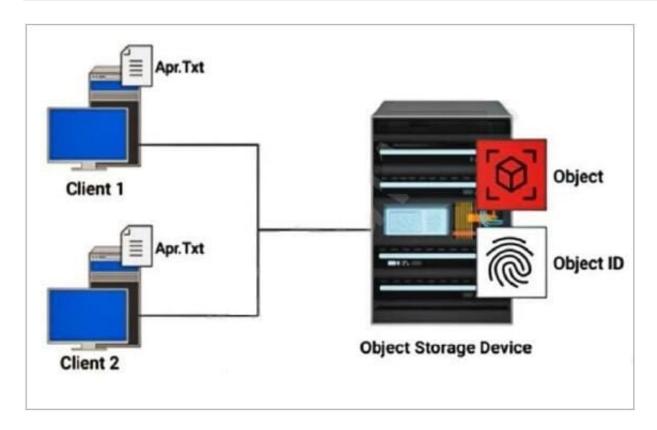

#### **QUESTION 4**

Refer to the exhibit.

How is a hash created on file Apr.Txt in an object-level deduplication?

- A. from content with variable-length
- B. from the metadata of the file
- C. from the content of the file
- D. from content with fixed-length

Correct Answer: B