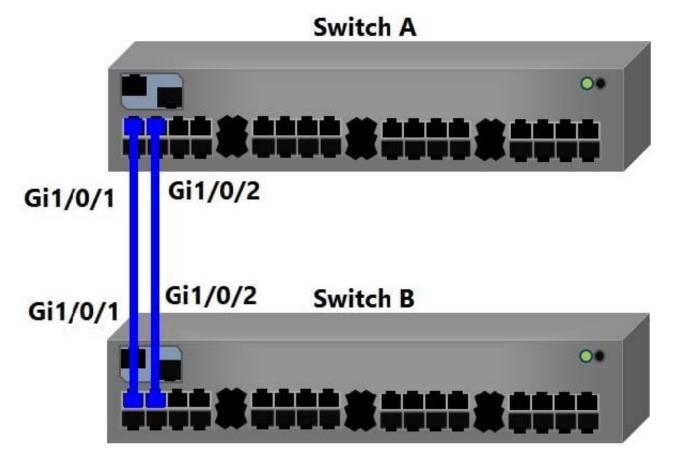

#### **QUESTION 2**

Refer to the exhibit.

Switch A and Switch B are connected to each other. Both switches use interfaces Gi1/0/1 and Gi1/0/2. Switch A has a Spanning Tree priority of 8192 and Switch B has the default priority. Which interface becomes the root port?

A. Switch A Gi1/0/1

- B. Switch A Gi1/0/2
- C. Switch B Gi1/0/1
- D. Switch B Gi1/0/2
- Correct Answer: A