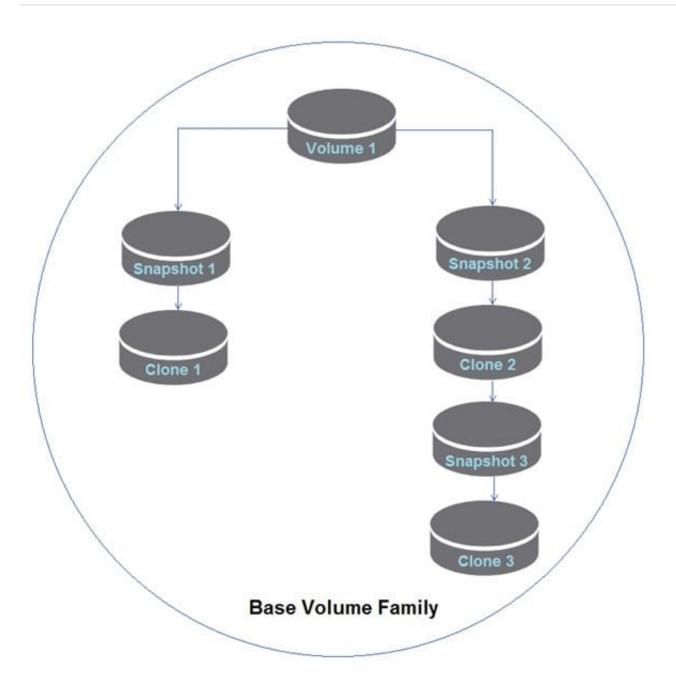

#### **QUESTION 3**

Refer to the Exhibit.

What happens to the parent resource of thin clone 3 if thin clone 2 is deleted?

- A. Snapshot 3 becomes the parent
- B. Thin clone 3 becomes parent
- C. Thin clone 1 becomes parent
- D. Thin clone 3 has an empty parent

Correct Answer: D

Reference: https://www.delltechnologies.com/en-us/documentation/unity-family/unity-p-config-luns/03-configuring-block-thin-clones.htm