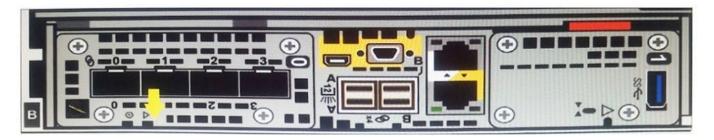

### **QUESTION 2**

Refer to the Exhibit.

Note the yellow arrow. A Data Center Engineer notices that the LED is blinking blue and amber alternating at one second intervals. What does this indicate?

- A. Node is Degraded
- B. System is booting
- C. Node in Service Mode
- D. System not initialized
- Correct Answer: C

Reference: https://www.dell.com/support/manuals/en-pk/powerstore/pwrstr-isg/embedded-module-leds?guid=guid=bc07892c-75cf-43b6-8f17-8a4c49001aebandlang=en-us