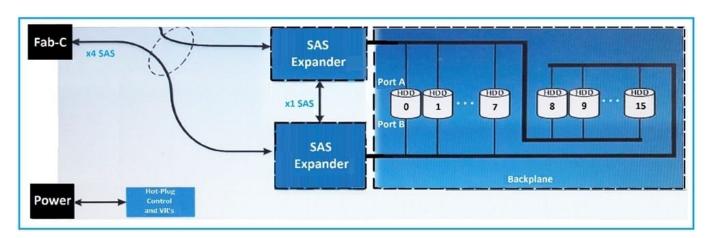

#### **QUESTION 2**

Refer to the exhibit.

What is shown?

- A. MX5000s
- B. MX5108n
- C. MX5016s
- D. MXG610s

Correct Answer: C