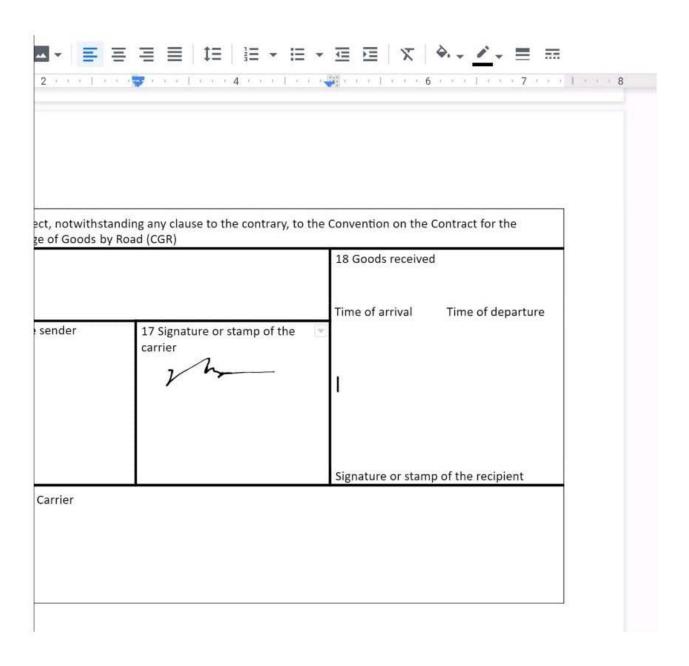

#### Overview

In the following tasks, you will demonstrate your ability to work in Google Docs. Cascara is a furniture wholesaler with warehouses located in Europe. You will be filling out a form to ship a load of goods to one of the warehouses. Use the Carriage of Goods by Road (CGR) for all the tasks in this scenario.

2024 Latest pass2lead GSUITE PDF and VCE dumps Download

Insert the electronic signature, carrier\_signature.png, in the cell titled, 17 Signature or stamp of the carrier.

A. See explanation below.

2024 Latest pass2lead GSUITE PDF and VCE dumps Download