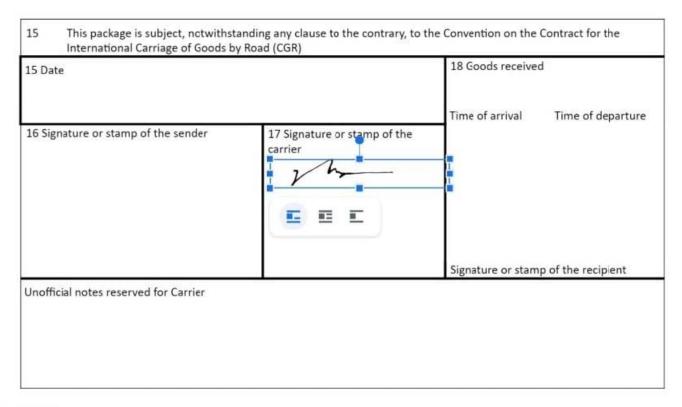

#### Overview

In the following tasks, you will demonstrate your ability to work in Google Docs. Cascara is a furniture wholesaler with warehouses located in Europe. You will be filling out a form to ship a load of goods to one of the warehouses. Use the Carriage of Goods by Road (CGR) for all the tasks in this scenario.

2024 Latest pass2lead GSUITE PDF and VCE dumps Download

Insert the electronic signature, carrier\_signature.png, in the cell titled, 17 Signature or stamp of the carrier.

A. See explanation below.

2024 Latest pass2lead GSUITE PDF and VCE dumps Download