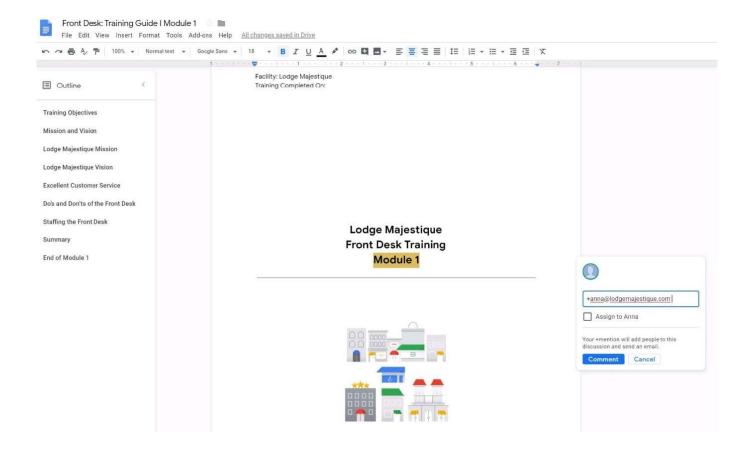

On the front page of the training guide, highlight Module 1 and leave a comment for your manager,

2024 Latest pass2lead GSUITE PDF and VCE dumps Download

anna@lodgemajestique.com. The comment should say Approved, ready for print.