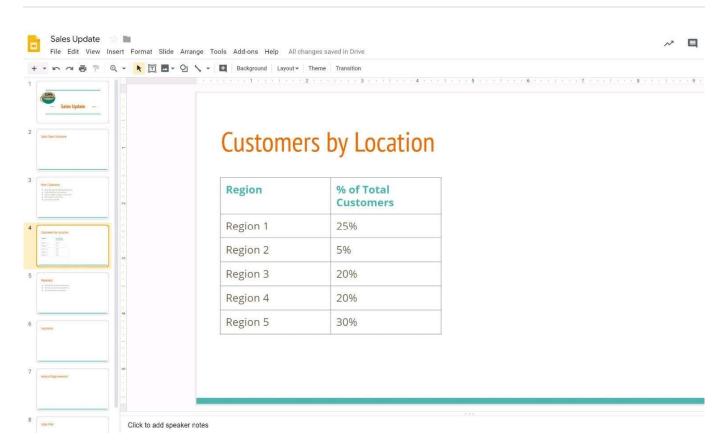

#### **QUESTION 5**

**SIMULATION** 

Overview

As the new regional sales manager at Cuppa Coffee Company, your manager has asked you to review, update, and add to two existing Google Slides presentations. In the following questions, you will be editing presentations.

2024 Latest pass2lead GSUITE PDF and VCE dumps Download

You want to show the percentage of new customers by location. Open the Sales Update presentation. On the Customers by Location slide, add a pie chart using the data below.

Data:

**Region 1:25%** 

Region 2:5%

**Region 3:20%** 

Region 4:20%

Region 5:30%

A. See explanation below.

2024 Latest pass2lead GSUITE PDF and VCE dumps Download