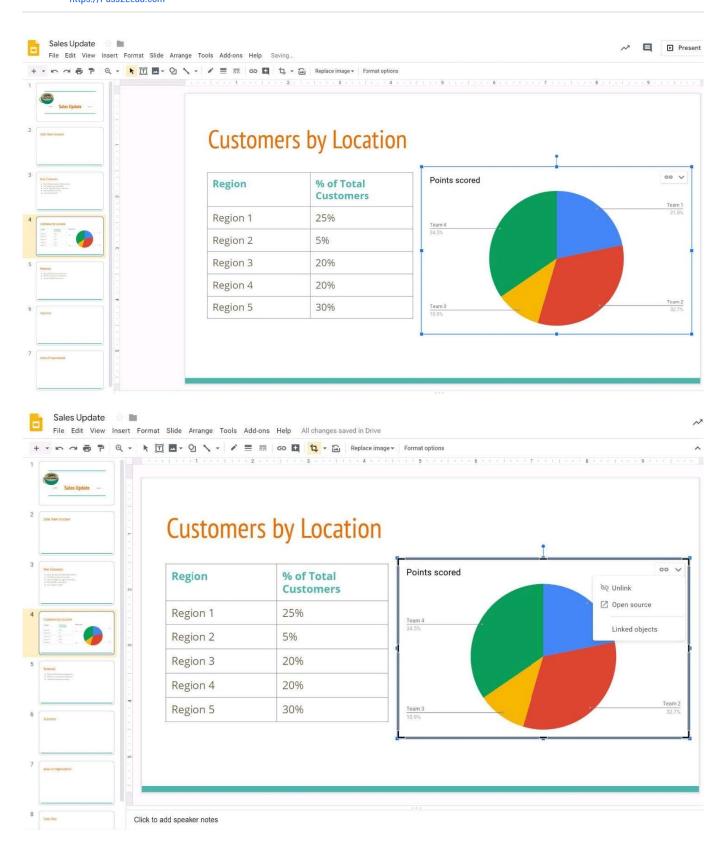

2024 Latest pass2lead GSUITE PDF and VCE dumps Download

You want to show the percentage of new customers by location. Open the Sales Update presentation. On the Customers by Location slide, add a pie chart using the data below.

Data:

**Region 1:25%** 

Region 2:5%

**Region 3:20%** 

Region 4:20%

Region 5:30%

A. See explanation below.

2024 Latest pass2lead GSUITE PDF and VCE dumps Download