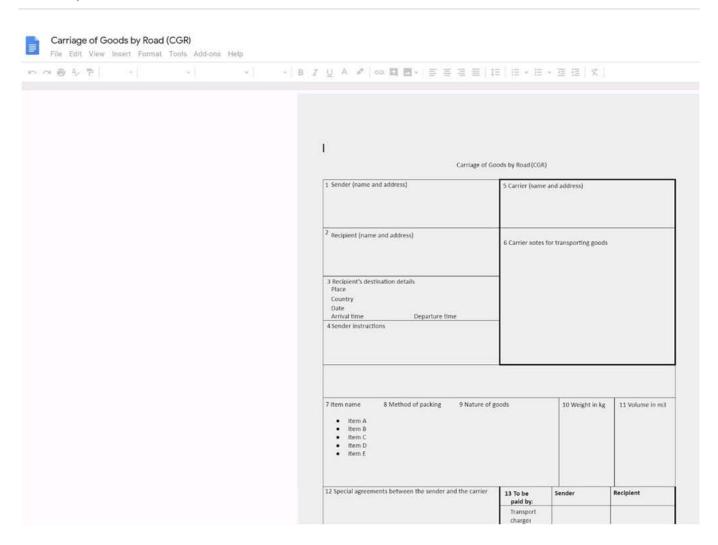

#### Overview

In the following tasks, you will demonstrate your ability to work in Google Docs. Cascara is a furniture wholesaler with warehouses located in Europe. You will be filling out a form to ship a load of goods to one of the warehouses. Use the Carriage of Goods by Road (CGR) for all the tasks in this scenario.

2024 Latest pass2lead GSUITE PDF and VCE dumps Download

Insert the electronic signature, carrier\_signature.png, in the cell titled, 17 Signature or stamp of the carrier.

A. See explanation below.

2024 Latest pass2lead GSUITE PDF and VCE dumps Download