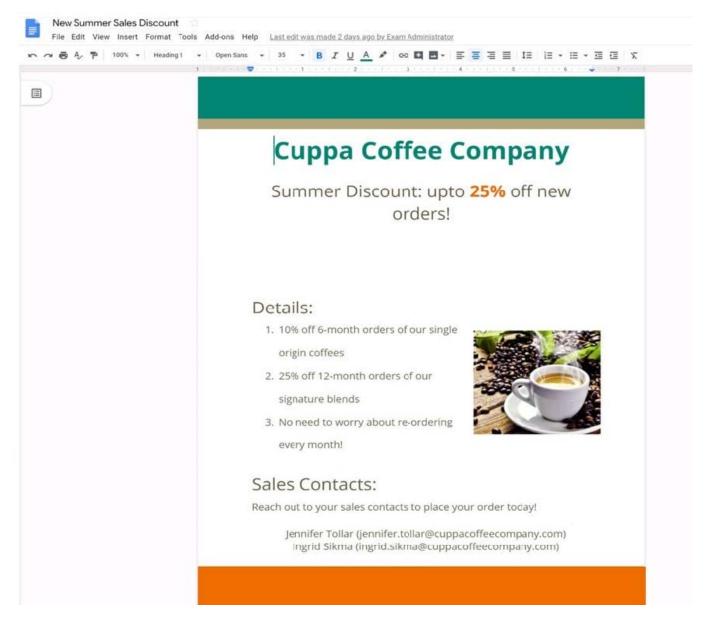

#### **QUESTION 2**

**SIMULATION** 

Overview

Your company is offering a new summer discount for its customers. In the following questions, take actions to update the New Summer Sales Discount that your sale representatives will share with customers.

You are editing a document with information on this summer\\'s discounts. Open the New Summer Sales Discount document and change the line spacing in the Details section to single-spaced.

A. See explanation below.