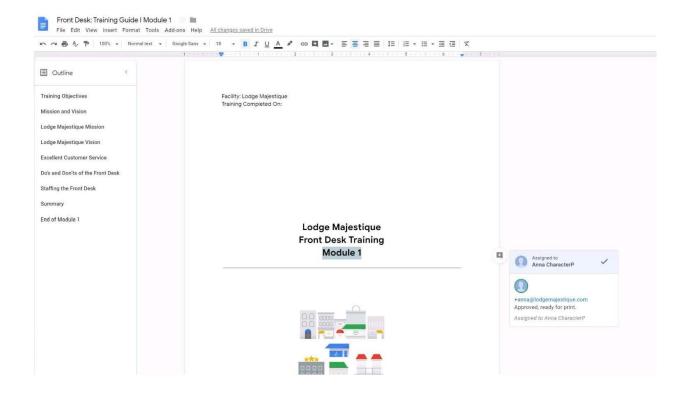

On the front page of the training guide, highlight Module 1 and leave a comment for your manager,

2024 Latest pass2lead GSUITE PDF and VCE dumps Download

anna@lodgemajestique.com. The comment should say Approved, ready for print.