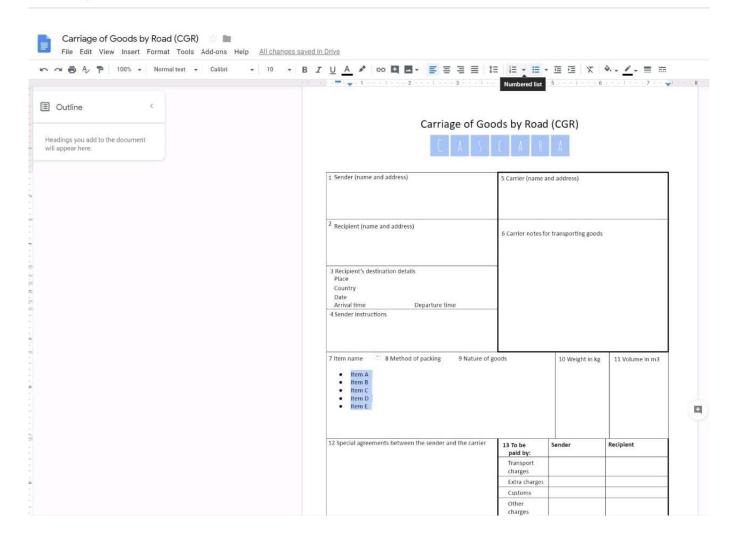

#### **QUESTION 2**

**SIMULATION** 

Overview

In the following tasks, you will demonstrate your ability to work in Google Docs. Cascara is a furniture wholesaler with warehouses located in Europe. You will be filling out a form to ship a load of goods to one of the warehouses. Use the Carriage of Goods by Road (CGR) for all the tasks in this scenario.

2024 Latest pass2lead GSUITE PDF and VCE dumps Download

In the cell titled 7 Item name, change the bulleted list to a numbered list.

A. See explanation below.

2024 Latest pass2lead GSUITE PDF and VCE dumps Download