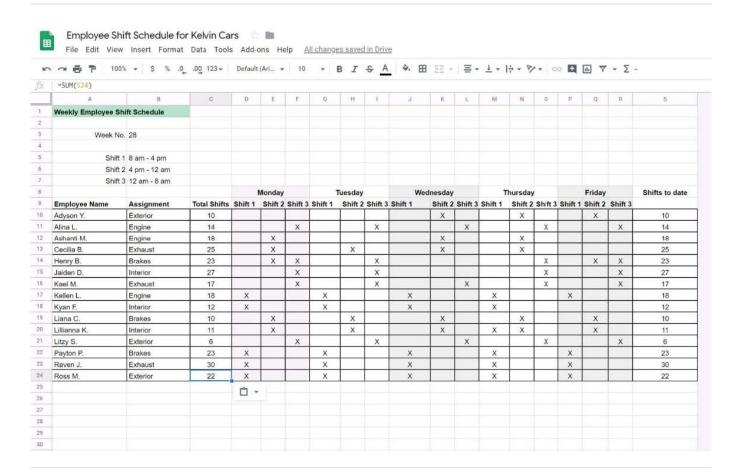

#### Overview

In the following tasks, you will demonstrate your ability to work in Google Sheets. You are organizing and analyzing the schedule of employee shifts. Use the Employee Shift Schedule for Kelvin Cars sheet for all the tasks in this scenario.

2024 Latest pass2lead GSUITE PDF and VCE dumps Download

In the Total Shifts column, calculate the total number of shifts for each employee. Use a formula to perform the calculations.

A. See explanation below.

2024 Latest pass2lead GSUITE PDF and VCE dumps Download

2024 Latest pass2lead GSUITE PDF and VCE dumps Download

2024 Latest pass2lead GSUITE PDF and VCE dumps Download