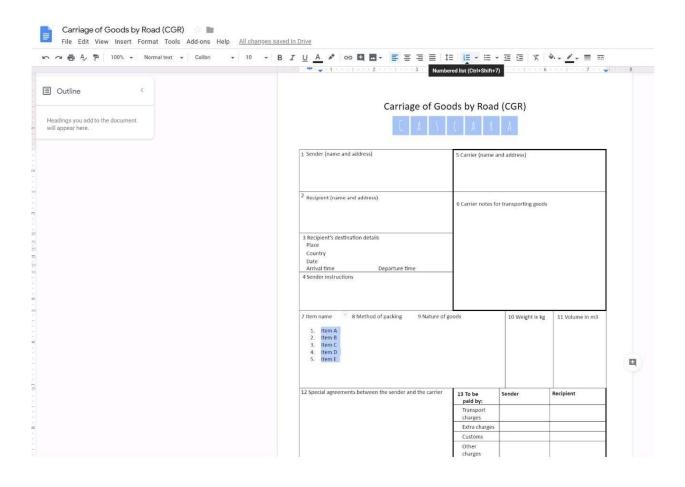

#### **QUESTION 2**

**SIMULATION** 

Overview

In the following tasks, you will demonstrate your ability to work in Google Docs. Cascara is a furniture wholesaler with warehouses located in Europe. You will be filling out a form to ship a load of goods to one of the warehouses. Use the Carriage of Goods by Road (CGR) for all the tasks in this scenario.

2024 Latest pass2lead GSUITE PDF and VCE dumps Download

In the cell titled 7 Item name, change the bulleted list to a numbered list.

A. See explanation below.

2024 Latest pass2lead GSUITE PDF and VCE dumps Download