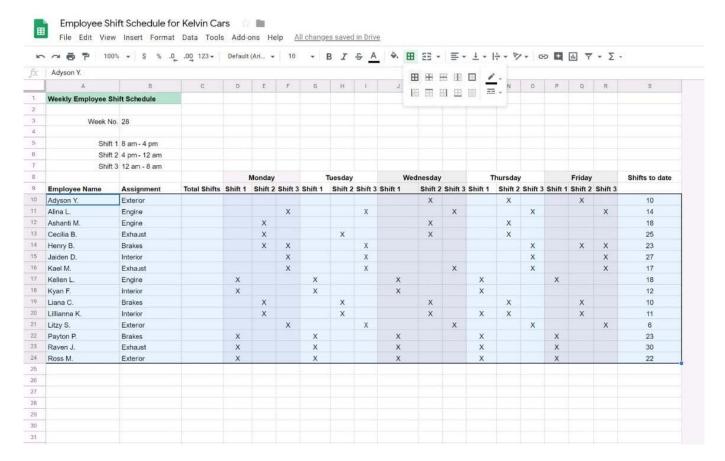

2024 Latest pass2lead GSUITE PDF and VCE dumps Download

In the Total Shifts column, calculate the total number of shifts for each employee. Use a formula to perform the calculations.

A. See explanation below.