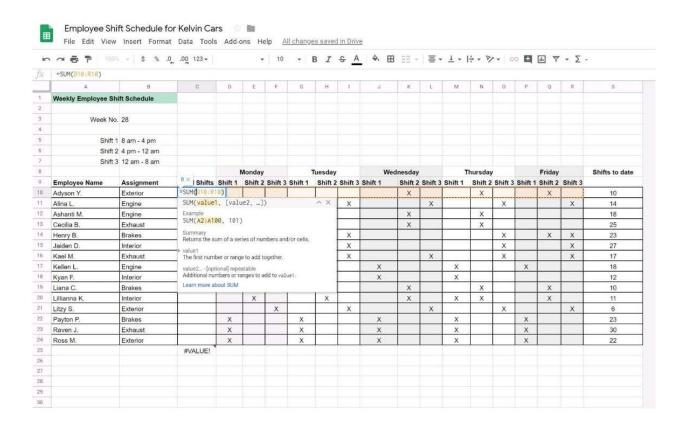

#### Overview

In the following tasks, you will demonstrate your ability to work in Google Sheets. You are organizing and analyzing the schedule of employee shifts. Use the Employee Shift Schedule for Kelvin Cars sheet for all the tasks in this scenario.

2024 Latest pass2lead GSUITE PDF and VCE dumps Download

In the Total Shifts column, calculate the total number of shifts for each employee. Use a formula to perform the calculations.

A. See explanation below.

2024 Latest pass2lead GSUITE PDF and VCE dumps Download

2024 Latest pass2lead GSUITE PDF and VCE dumps Download

2024 Latest pass2lead GSUITE PDF and VCE dumps Download