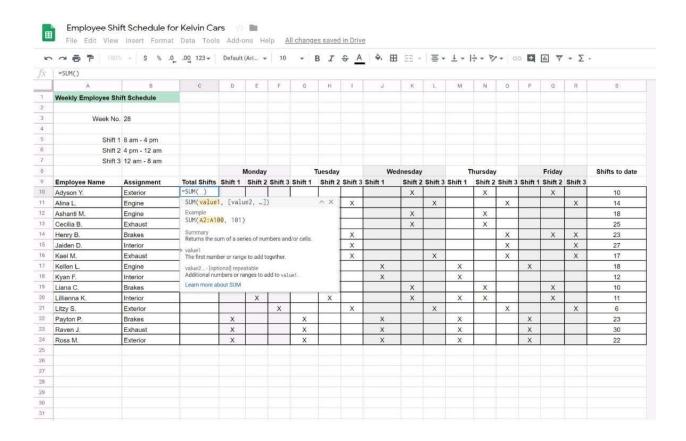

#### Overview

In the following tasks, you will demonstrate your ability to work in Google Sheets. You are organizing and analyzing the schedule of employee shifts. Use the Employee Shift Schedule for Kelvin Cars sheet for all the tasks in this scenario.

2024 Latest pass2lead GSUITE PDF and VCE dumps Download

In the Total Shifts column, calculate the total number of shifts for each employee. Use a formula to perform the calculations.

A. See explanation below.

2024 Latest pass2lead GSUITE PDF and VCE dumps Download

2024 Latest pass2lead GSUITE PDF and VCE dumps Download

2024 Latest pass2lead GSUITE PDF and VCE dumps Download