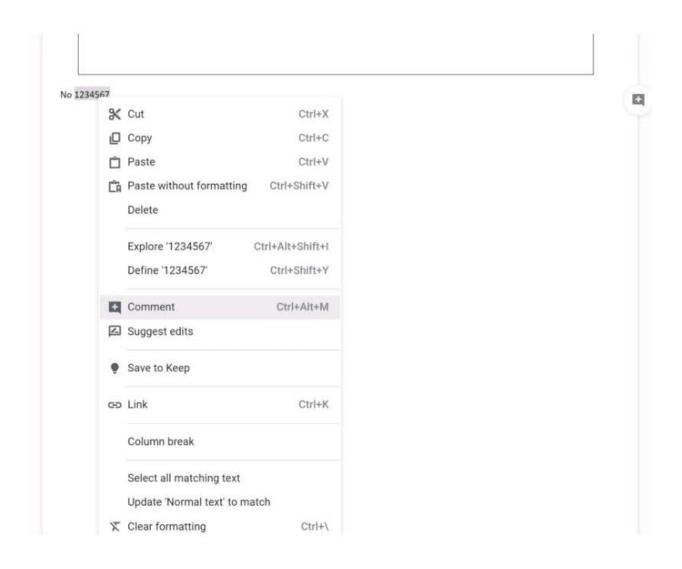

2024 Latest pass2lead GSUITE PDF and VCE dumps Download

Add a comment and attach it to No 1234567 at the bottom of page 2. Address the comment to jenna@cascaraco.com. The comment should say Please review and approve the document.