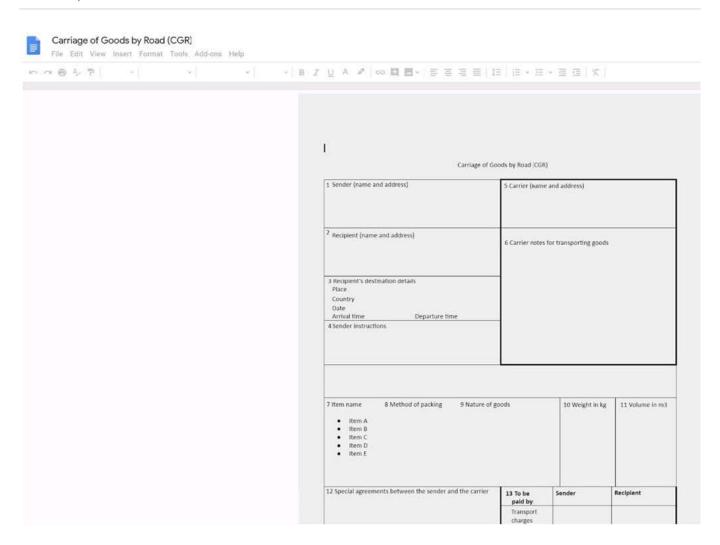

#### **QUESTION 2**

**SIMULATION** 

Overview

In the following tasks, you will demonstrate your ability to work in Google Docs. Cascara is a furniture wholesaler with warehouses located in Europe. You will be filling out a form to ship a load of goods to one of the warehouses. Use the Carriage of Goods by Road (CGR) for all the tasks in this scenario.

2024 Latest pass2lead GSUITE PDF and VCE dumps Download

In the cell titled 7 Item name, change the bulleted list to a numbered list.

A. See explanation below.

2024 Latest pass2lead GSUITE PDF and VCE dumps Download