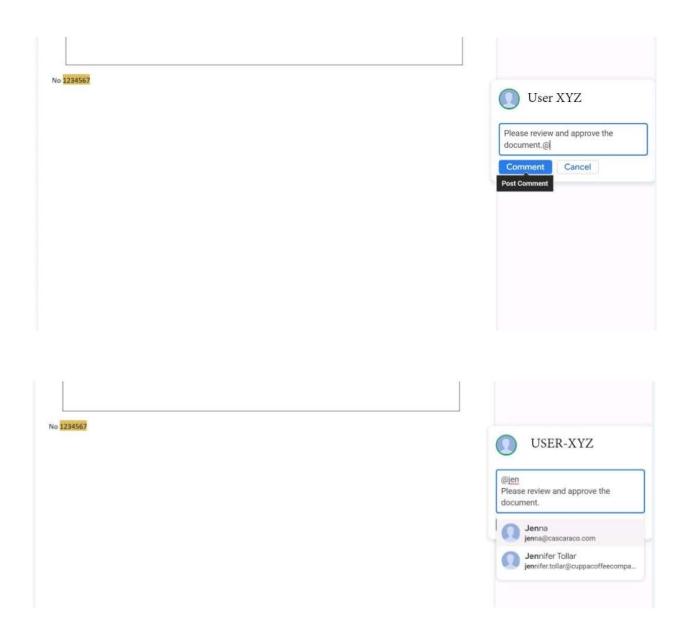

2024 Latest pass2lead GSUITE PDF and VCE dumps Download

Add a comment and attach it to No 1234567 at the bottom of page 2. Address the comment to jenna@cascaraco.com. The comment should say Please review and approve the document.