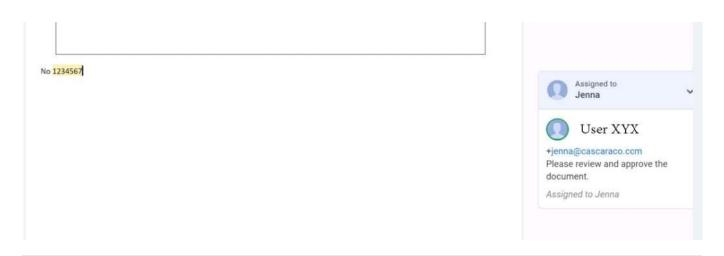

2024 Latest pass2lead GSUITE PDF and VCE dumps Download

Add a comment and attach it to No 1234567 at the bottom of page 2. Address the comment to jenna@cascaraco.com. The comment should say Please review and approve the document.