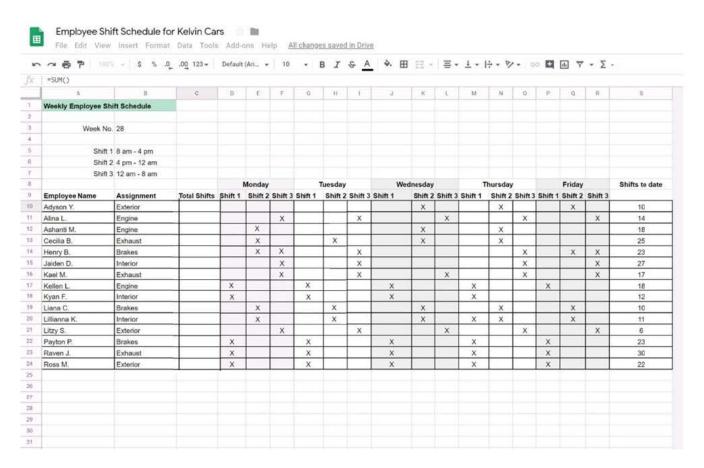

#### Overview

In the following tasks, you will demonstrate your ability to work in Google Sheets. You are organizing and analyzing the schedule of employee shifts. Use the Employee Shift Schedule for Kelvin Cars sheet for all the tasks in this scenario.

2024 Latest pass2lead GSUITE PDF and VCE dumps Download

In the Total Shifts column, calculate the total number of shifts for each employee. Use a formula to perform the calculations.

A. See explanation below.

2024 Latest pass2lead GSUITE PDF and VCE dumps Download

2024 Latest pass2lead GSUITE PDF and VCE dumps Download

2024 Latest pass2lead GSUITE PDF and VCE dumps Download