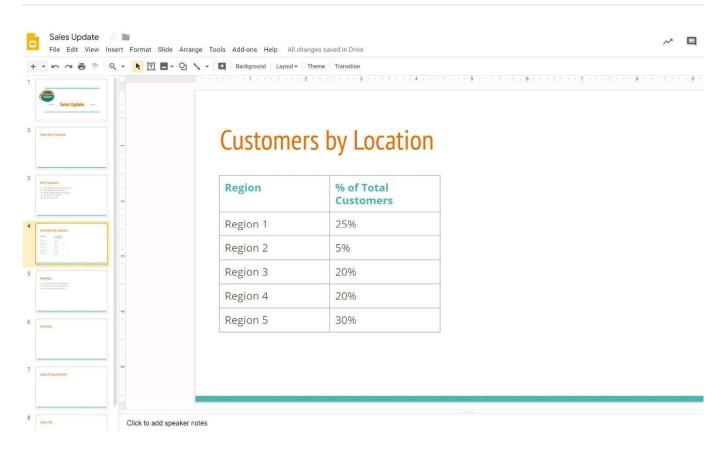

2024 Latest pass2lead GSUITE PDF and VCE dumps Download

You want to show the percentage of new customers by location. Open the Sales Update presentation. On the Customers by Location slide, add a pie chart using the data below.

Data:

**Region 1:25%** 

Region 2:5%

**Region 3:20%** 

Region 4:20%

Region 5:30%

A. See explanation below.

2024 Latest pass2lead GSUITE PDF and VCE dumps Download