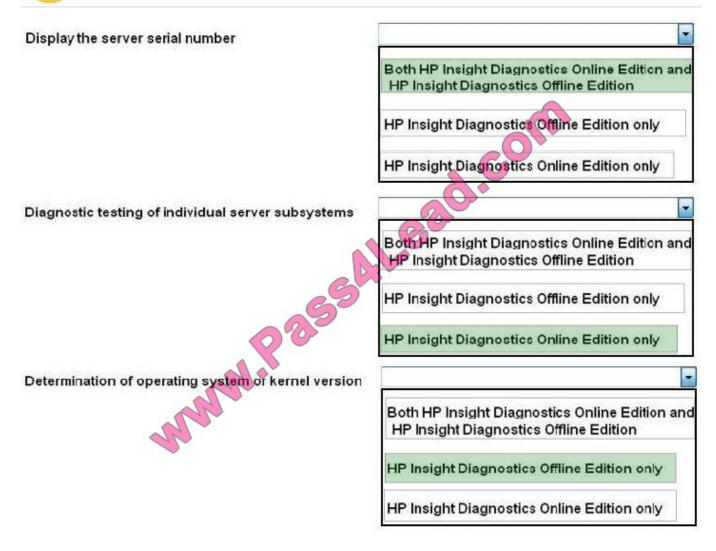

#### **QUESTION 4**

Match the functionality of the online and offline editions of HP Insight Diagnostics.

2022 Latest pass4lead HP0-S40 PDF and VCE dumps Download

Hot Area:

Hot Area:

2022 Latest pass4lead HP0-S40 PDF and VCE dumps Download

Correct Answer:

2022 Latest pass4lead HP0-S40 PDF and VCE dumps Download