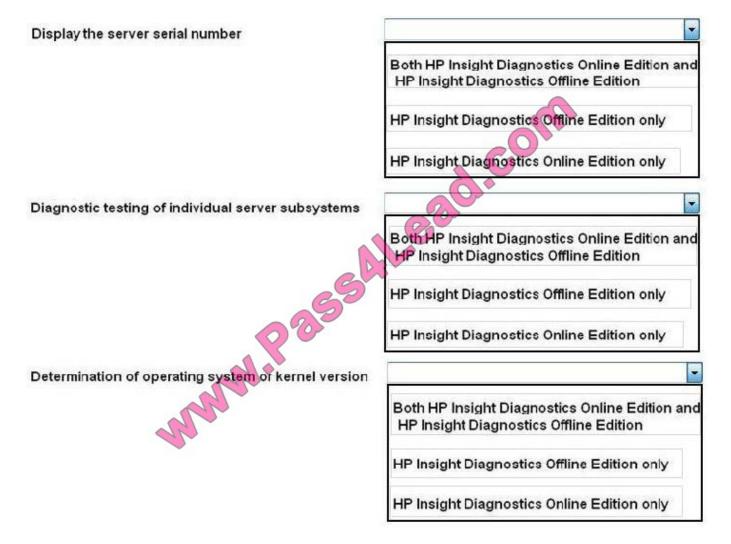

#### **QUESTION 2**

Match the functionality of the online and offline editions of HP Insight Diagnostics.

Hot Area:

Hot Area:

Correct Answer: