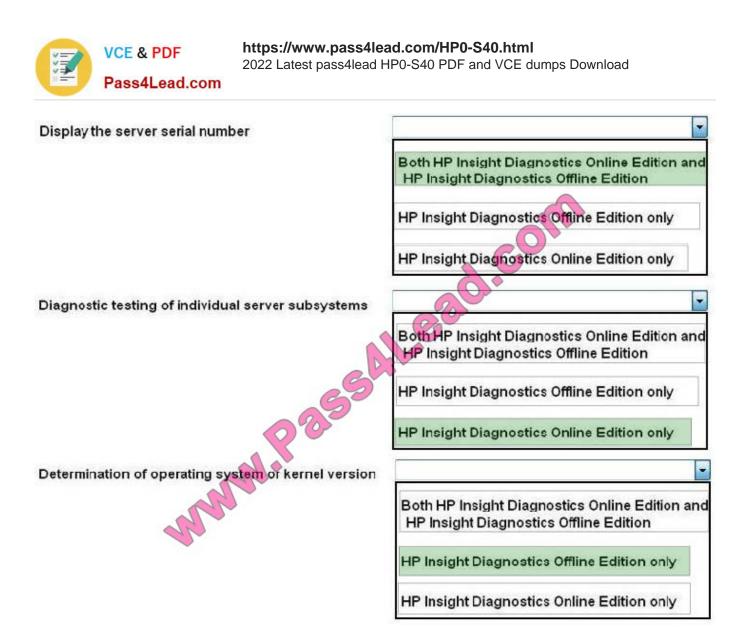

#### **QUESTION 2**

Match the functionality of the online and offline editions of HP Insight Diagnostics.

Hot Area:

Hot Area:

Correct Answer: