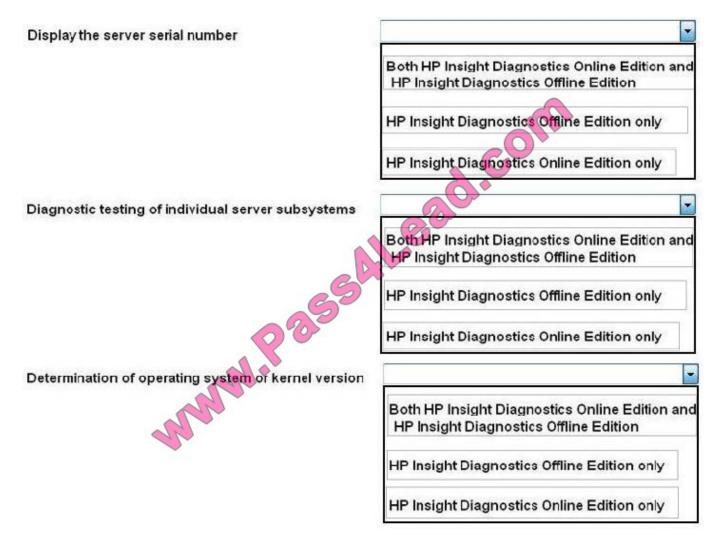

#### **QUESTION 2**

Match the functionality of the online and offline editions of HP Insight Diagnostics.

Hot Area:

Hot Area:

Correct Answer: