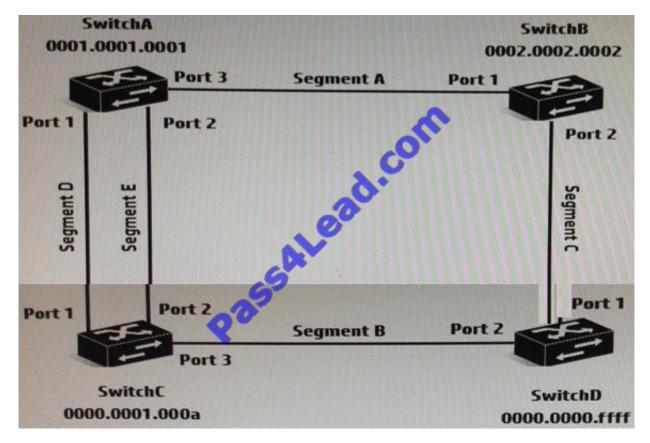

#### **QUESTION 1**

Refer to the exhibit. Exhibit: Network topology

A company has implemented a switched network based on the RSTP spanning tree protocol. Assume the following:

All switches have the same priority

All ports have the same cost

All ports have the same priority

Based on this information, which answer is correct?

- A. Port 2 on SwitchC is a designated port.
- B. Port 3 on SwitchC is a designated port.
- C. Port 1 on SwitchB is a discarding port.
- D. Port 1 on SwitchD is a root port.

#### Correct Answer: B

MSTP selects the device with the lowest MAC address as the root bridge, so in this case it is SwitchD. The root bridge is the only bridge in the network that does not have a root port. All other bridges receive BPDUs on at least one port.