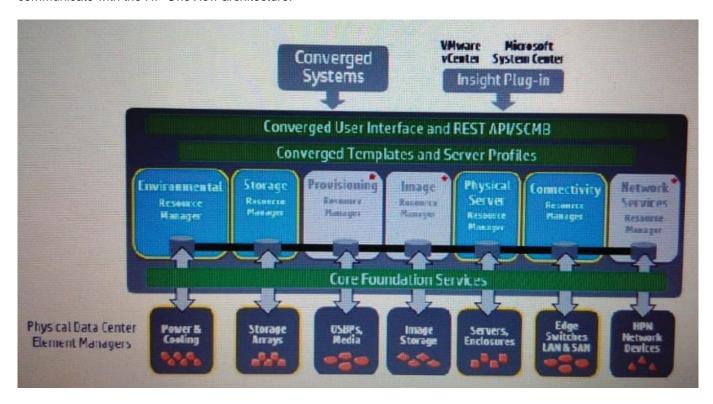

#### **QUESTION 2**

Point and click on the area of the graphic that Identities the architectural layer that a storage administrator uses to communicate with the HP OneView architecture.

Hot Area:

#### Correct Answer: