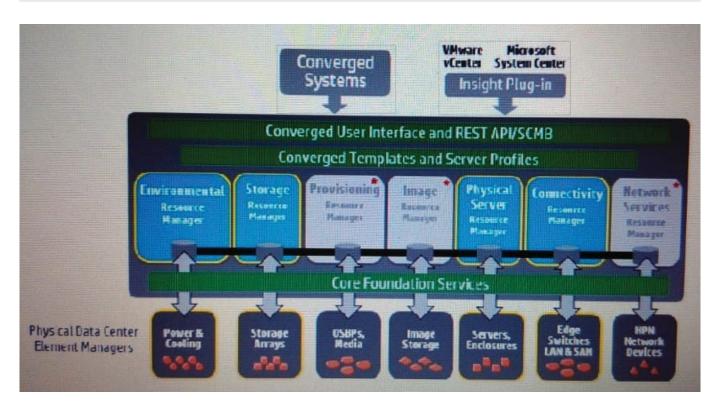

#### **QUESTION 2**

Point and click on the area of the graphic that Identities the architectural layer that a storage administrator uses to communicate with the HP OneView architecture.

Hot Area:

#### Correct Answer: