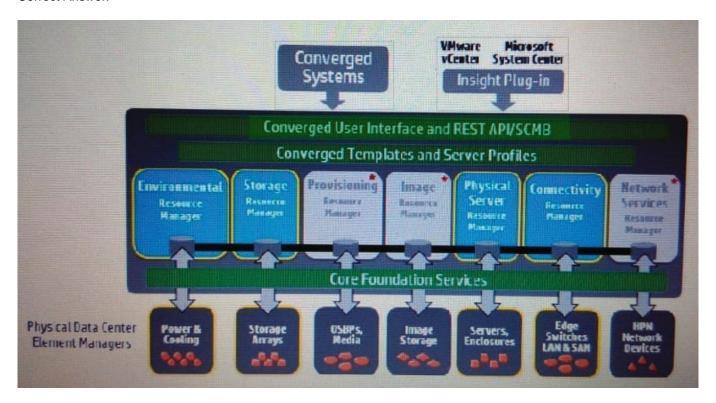

#### **QUESTION 2**

Point and click on the area of the graphic that Identities the architectural layer that a storage administrator uses to communicate with the HP OneView architecture.

Hot Area:

#### Correct Answer: