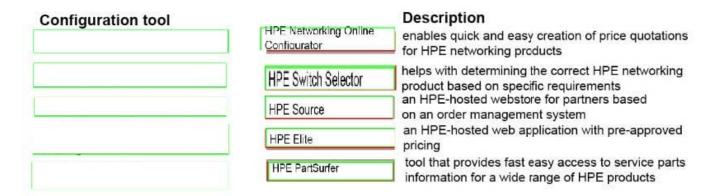

#### **QUESTION 5**

Click and drag the HPE configuration tool on the left to its matching description on the right.

Select and Place:

# Correct Answer:

HPE0-S37 PDF Dumps

HPE0-S37 VCE Dumps

**HPE0-S37 Practice Test**