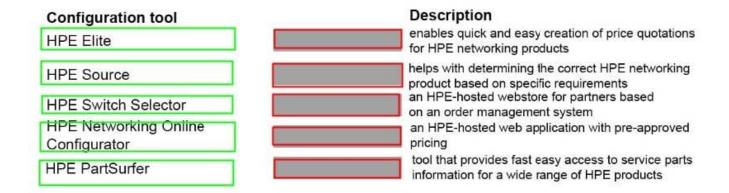

#### **QUESTION 5**

Click and drag the HPE configuration tool on the left to its matching description on the right.

Select and Place:

# Correct Answer:

HPE0-S37 PDF Dumps

HPE0-S37 VCE Dumps

**HPE0-S37 Practice Test**