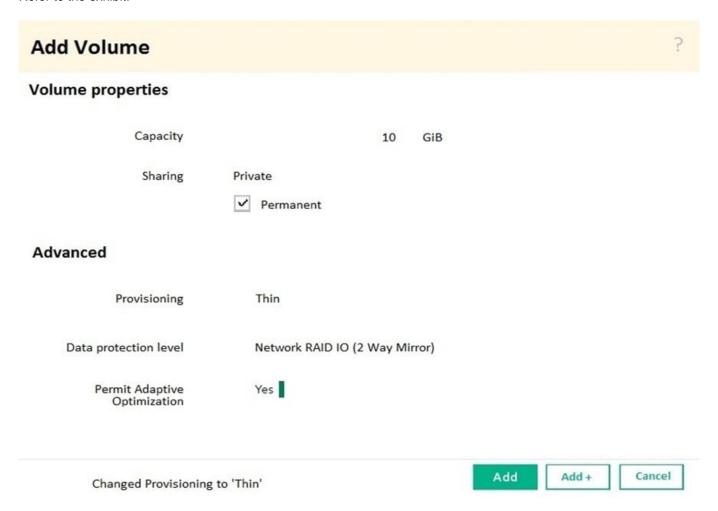

#### **QUESTION 2**

Refer to the exhibit.

A server administrator is creating a new SAN-attached volume as a part of a server profile definition. What will happen to the volume when the server administrator detects the profile two weeks later?

#### https://www.pass2lead.com/hpe2-t35.html

2024 Latest pass2lead HPE2-T35 PDF and VCE dumps Download

- A. The volume will be kept in both HPE OneView and the StoreVirtual array, the presentation to the server will be kept at the array.
- B. The volume will be deleted from HPE OneView and kept at the StoreVirtual array.
- C. The volume will be kept in both HPE OneView and the StoreVirtual array, the presentation to the server will be removed from the array.
- D. The volume will be deleted from both HPE OneView and the StoreVirtual array.

Correct Answer: B