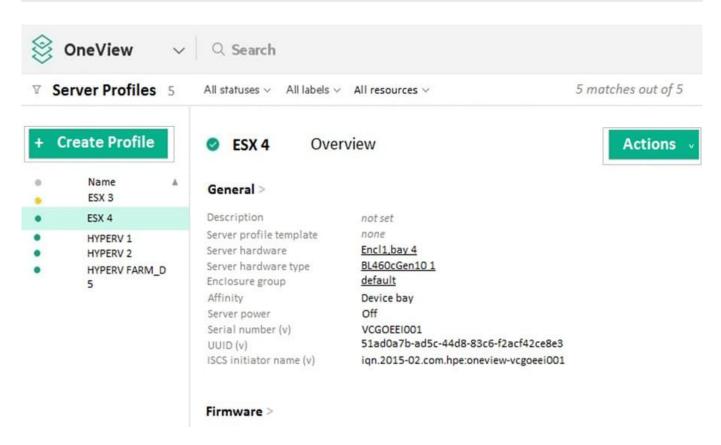

#### **QUESTION 5**

A server administrator needs to expand a VMware vSphere farm and use an already existing server profile as a baseline. Click the area where new server profile templates can be created from a selected server profile.

Hot Area:

#### Correct Answer: