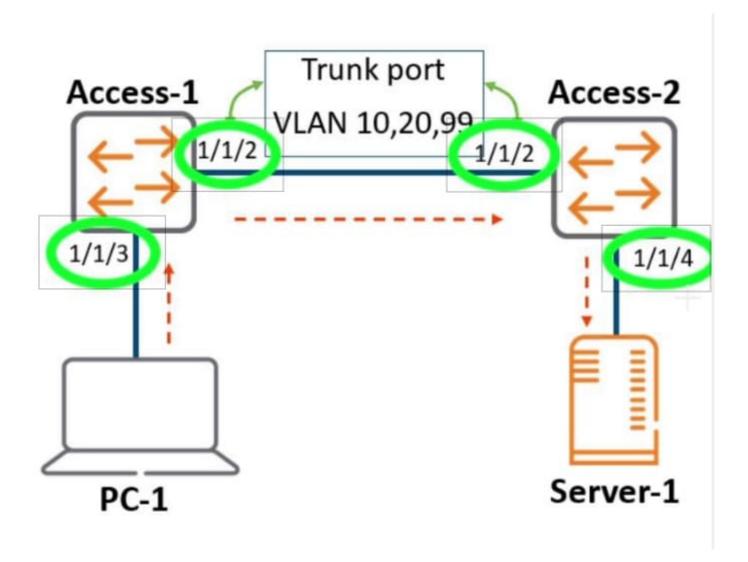

#### **QUESTION 2**

**HOTSPOT** 

Review the exhibit.

As the frame traverses from \*\*PC-1\*\* to \*\*Server-1\*\*, the VLAN tag will be removed.

Click on the interface (circled in green) where the VLAN tag will be removed.

Hot Area:

#### Correct Answer:

Port 1/1/4 on Access-2.