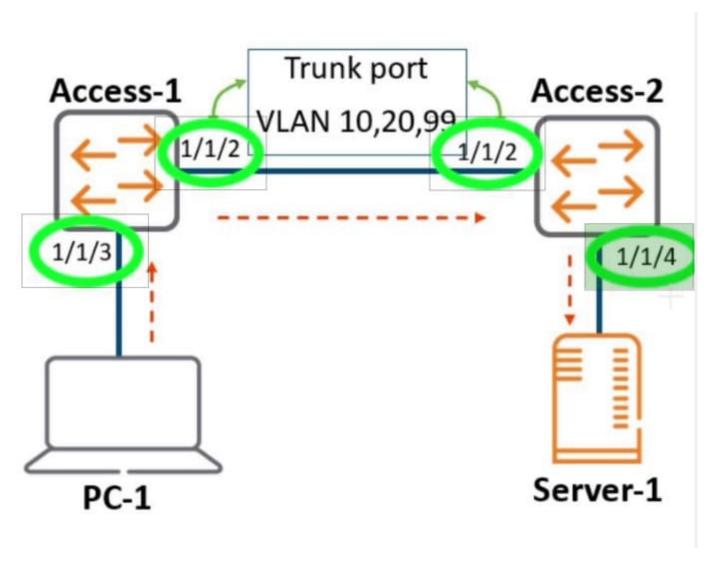

#### **QUESTION 2**

**HOTSPOT** 

Review the exhibit.

As the frame traverses from \*\*PC-1\*\* to \*\*Server-1\*\*, the VLAN tag will be removed.

Click on the interface (circled in green) where the VLAN tag will be removed.

Hot Area:

#### Correct Answer:

Port 1/1/4 on Access-2.