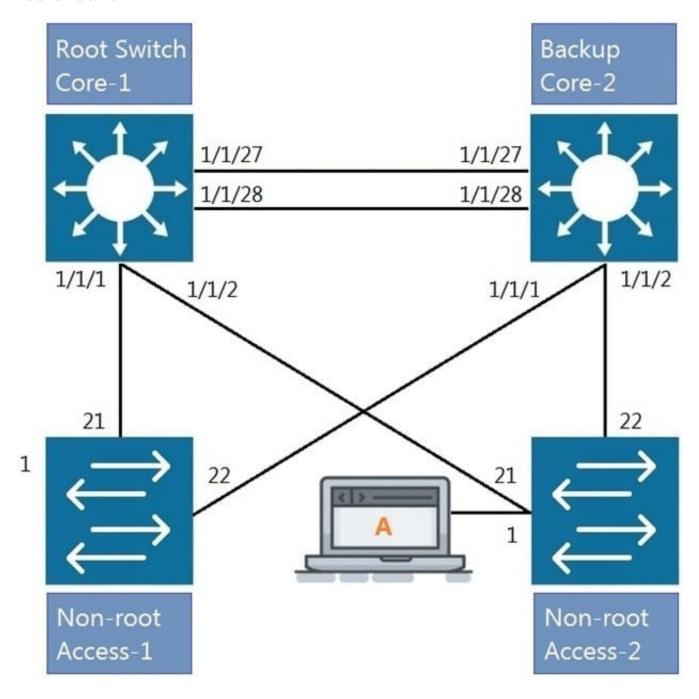

#### **QUESTION 1**

Refer to the exhibit.

All four switches in the diagram have been configured with the region name "Aruba1".

What two other MSTP configurations must match for switches within the same MST region? (Choose two.)

- A. MST region type
- B. MST Bridge ID

- C. MST version number
- D. MST revision number
- E. MST VLAN to instance mapping

Correct Answer: DE