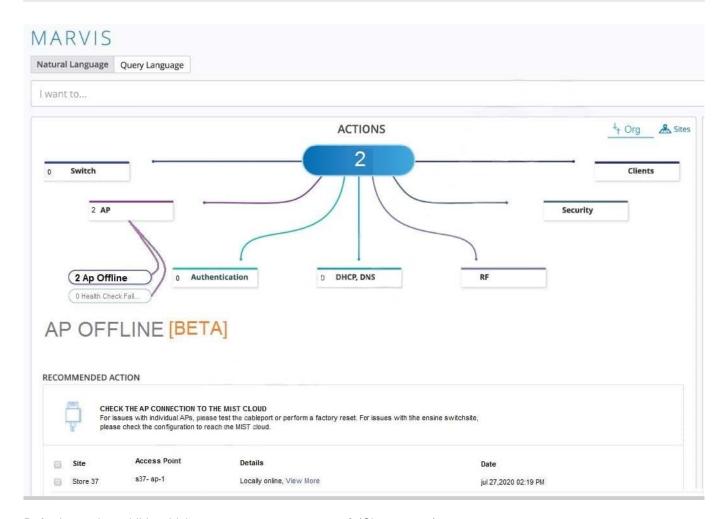

## **QUESTION 3**

### https://www.pass2lead.com/jn0-450.html

Referring to the exhibit, which two statements are correct? (Choose two.)

- A. The AP is able to reach the Mist cloud.
- B. The AP is not able to reach the Mist cloud.
- C. The AP\\'s radios are not broadcasting SSIDs.
- D. The AP\\'s radios are broadcasting SSIDs.

Correct Answer: B