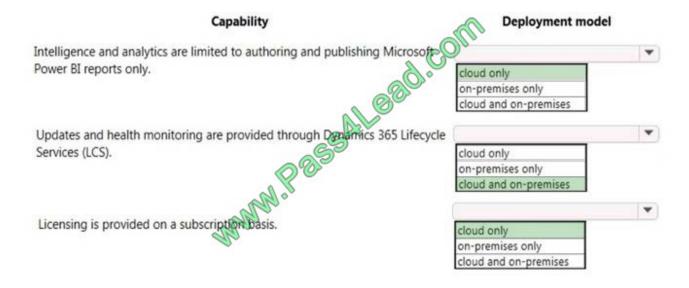

#### **HOTSPOT**

You need to determine whether to deploy Dynamics 365 Finance and Operations on-premises or in the cloud.

Which capabilities are handled by which deployment models? To answer, select the appropriate options in the answer area.

NOTE: Each correct selection is worth one point.

Hot Area:

#### **Answer Area**