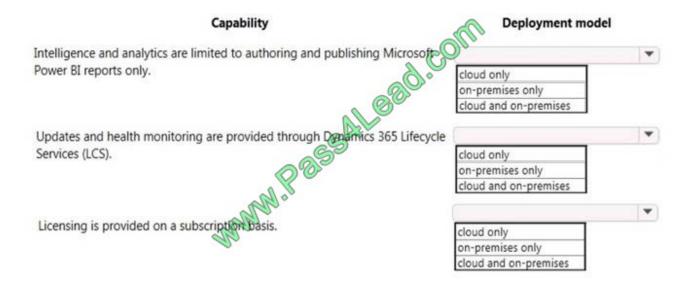

#### **HOTSPOT**

You need to determine whether to deploy Dynamics 365 Finance and Operations on-premises or in the cloud.

Which capabilities are handled by which deployment models? To answer, select the appropriate options in the answer area.

NOTE: Each correct selection is worth one point.

Hot Area:

#### **Answer Area**

Correct Answer: