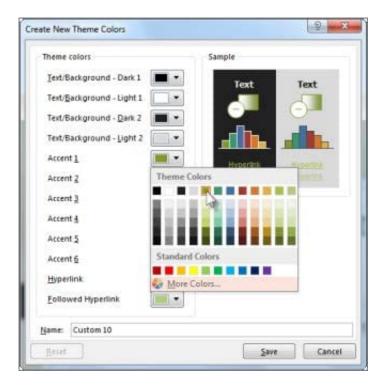

#### **QUESTION 3**

Create a character style named "Warning" that applies the Arial Black font and Color Dark Red (from the Standard Color palette).

- A. See the steps below.
- B. PlaceHolder

### https://www.pass2lead.com/mo-101.html

2024 Latest pass2lead MO-101 PDF and VCE dumps Download

- C. PlaceHolder
- D. PlaceHolder

Correct Answer: A

On the Page Layout tab in Excel or the Design tab in Word, click Colors, and then click Customize Colors.

Click the button next to the theme color you want to change (for example, Accent 1 or Hyperlink), and then pick a color under Theme Colors.

#### Change a theme color

To create your own color, click More Colors, and then pick a color on the Standard tab, or enter numbers or select a color on the Custom tab.

1.

In the Sample pane, preview the changes that you made.

2.

Repeat this for all the colors you want to change.

3.

In the Name box, type a name for the new theme colors, and click Save.