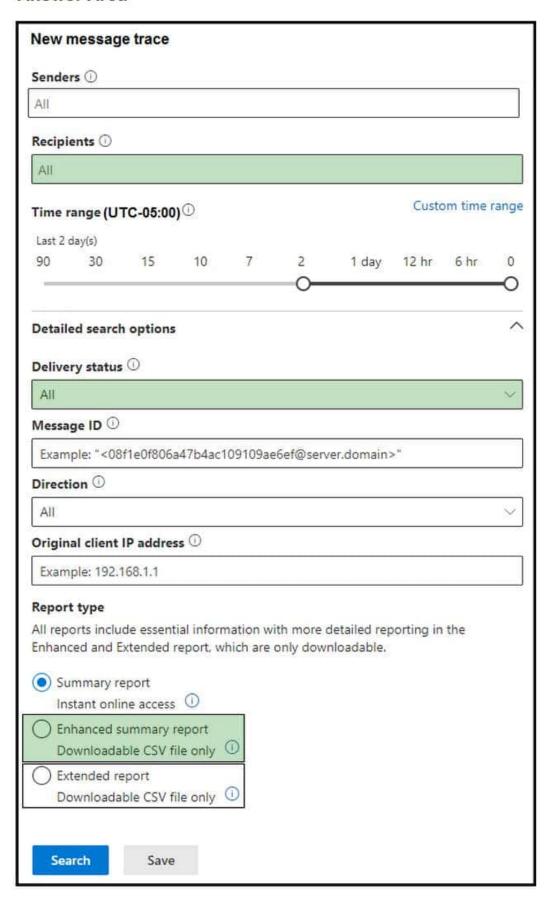

# https://www.pass2lead.com/ms-220.html 2024 Latest pass2lead MS-220 PDF and VCE dumps Download

Correct Answer:

#### **Answer Area**