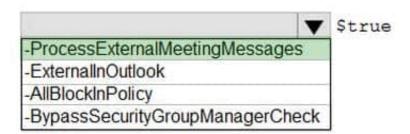

#### **HOTSPOT**

A company creates a resource mailbox named Conference Room.

Recipients outside the company do not receive confirmations after they schedule meetings with the conference room.

You need to ensure that the recipients receive meeting confirmations.

How should you complete the command? To answer, select the appropriate options in the answer area.

NOTE: Each correct selection is worth one point.

Hot Area: