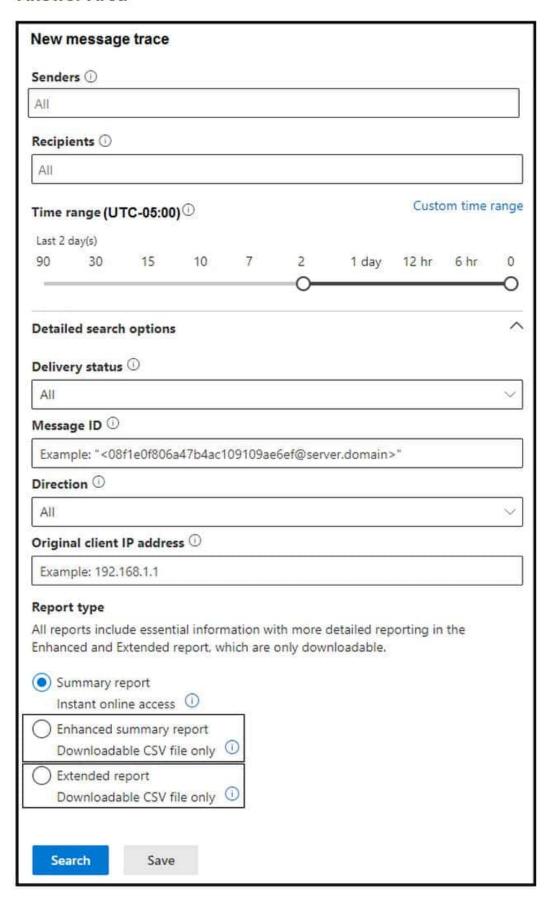

#### **QUESTION 1**

A company uses Exchange Online. Users report that emails sent to external recipients are not being received by the external recipients. The users do not receive nondelivery report (NDR) notifications. You plan to perform a message trace. The trace report must meet the following requirements:

1.

Display only emails sent to the external recipients.

2.

Return email addresses for recipients. The recipients are unknown.

3.

Display up to 40,000 results.

4.

Identify emails up to 60 days.

You need to configure the trace definition. You select the sender.

Which part of the trace definition must you configure? To answer, select the appropriate option in the dialog box in the answer area.

NOTE: Each correct selection is worth one point.

Hot Area:

#### **Answer Area**