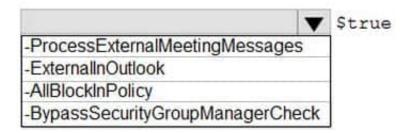

#### **QUESTION 3**

#### **HOTSPOT**

A company creates a resource mailbox named Conference Room.

Recipients outside the company do not receive confirmations after they schedule meetings with the conference room.

You need to ensure that the recipients receive meeting confirmations.

How should you complete the command? To answer, select the appropriate options in the answer area.

NOTE: Each correct selection is worth one point.

Hot Area:

## **Answer Area**

Correct Answer: