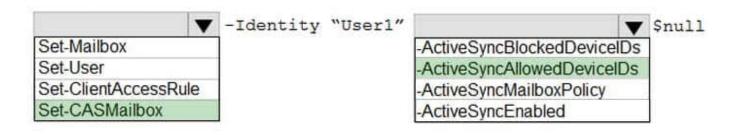

#### **HOTSPOT**

A company uses Exchange Online. The Exchange ActiveSync access setting is configured to quarantine.

A user named User1 removes a mobile device from Exchange.

When User1 tries to connect the same device to Exchange, the device is not quarantined.

You need to ensure that the device is quarantined.

How should you complete the command? To answer, select the appropriate options in the answer area.

NOTE: Each correct selection is worth one point.

Hot Area:

## **Answer Area**

Correct Answer: