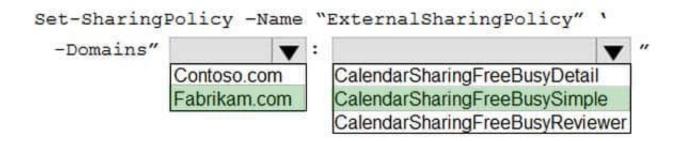

#### **QUESTION 5**

**HOTSPOT** 

You need to resolve the issue reported by the Fabrikam, Inc. users.

How should you complete the command? To answer, select the appropriate options in the answer area.

NOTE: Each correct selection is worth one point.

## **Answer Area**

Correct Answer: