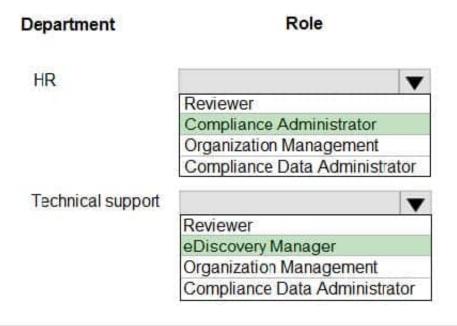

#### **HOTSPOT**

Which roles should Admin1 assign to HR and technical support department members? To answer, select the appropriate options in the answer area.

NOTE: Each correct selection is worth one point.

Hot Area:

## Answer Area

Correct Answer: