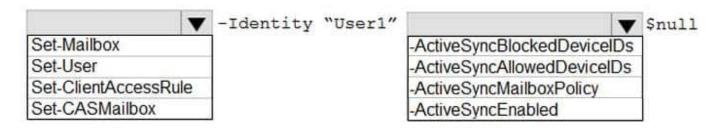

#### **HOTSPOT**

A company uses Exchange Online. The Exchange ActiveSync access setting is configured to quarantine.

A user named User1 removes a mobile device from Exchange.

When User1 tries to connect the same device to Exchange, the device is not quarantined.

You need to ensure that the device is quarantined.

How should you complete the command? To answer, select the appropriate options in the answer area.

NOTE: Each correct selection is worth one point.

Hot Area:

## **Answer Area**

Correct Answer: