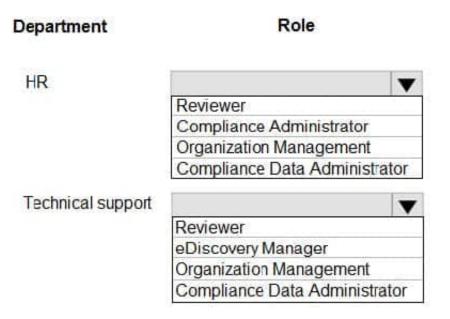

#### **HOTSPOT**

Which roles should Admin1 assign to HR and technical support department members? To answer, select the appropriate options in the answer area.

NOTE: Each correct selection is worth one point.

Hot Area:

## Answer Area

Correct Answer: