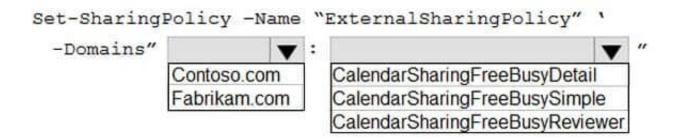

#### **QUESTION 5**

**HOTSPOT** 

You need to resolve the issue reported by the Fabrikam, Inc. users.

How should you complete the command? To answer, select the appropriate options in the answer area.

NOTE: Each correct selection is worth one point.

Hot Area: