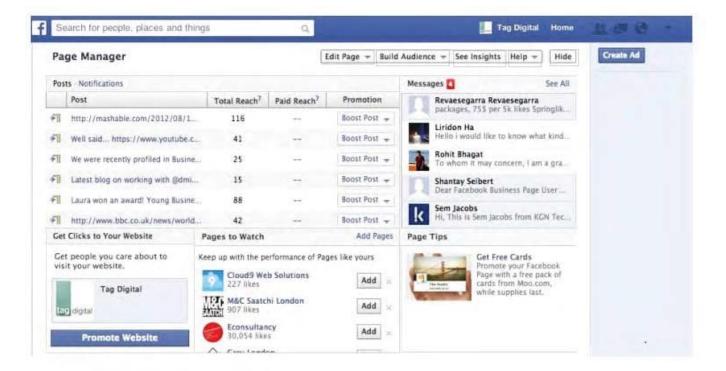

#### **HOTSPOT**

You want to adjust the admin roles for the Digital Marketing Institute Facebook page. Click in the screen shown to begin doing this:

Hot Area:

Correct Answer: