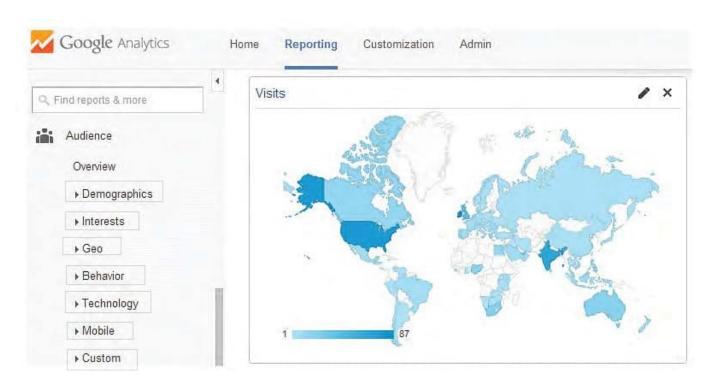

#### **HOTSPOT**

Where would you first click in the Google Analytics screen shown in order to see which devices are being used to access your website?

Hot Area:

# Correct Answer: