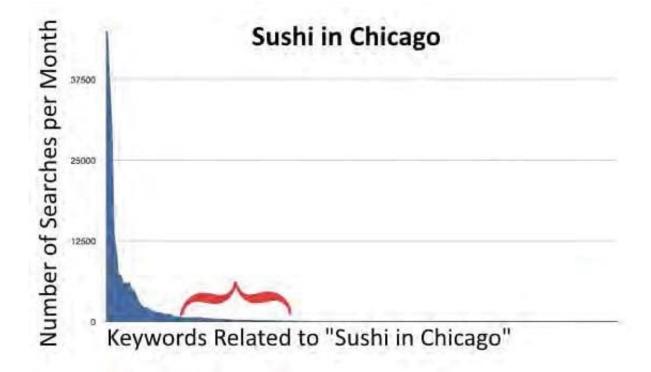

#### **QUESTION 5**

What is illustrated by the graph shown?

Choose one of the following:

- A. Long tail keywords
- B. High ranking keywords
- C. High volume keywords
- D. Search volumes over time

Correct Answer: A