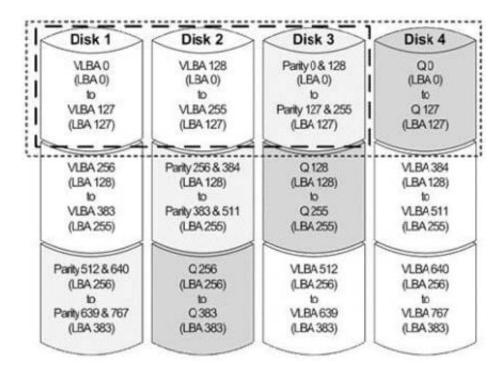

#### **QUESTION 5**

Click the Exhibit button.

Which RAID level is shown in the exhibit?

- A. RAID 4
- B. RAID 5
- C. RAID 0
- D. RAID 6

Correct Answer: D