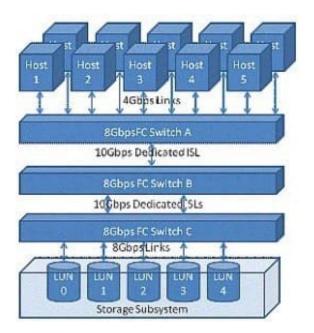

#### **QUESTION 4**

Click the Exhibit button.

### https://www.pass2lead.com/s10-210.html

The customer application requires a 50/50 R/W ratio with 100 MBps throughput requirements for each

direction of the link. The application servers will simultaneously sustain these data rates across all LUNs in parallel.

Referring to the exhibit, where will the oversubscribed link(s) occur?

- A. Links between hosts and Switch A
- B. Inter-switch link between Switch A and Switch B
- C. Inter-switch link between Switch B and Switch C
- D. Links between Switch C and storage

Correct Answer: D