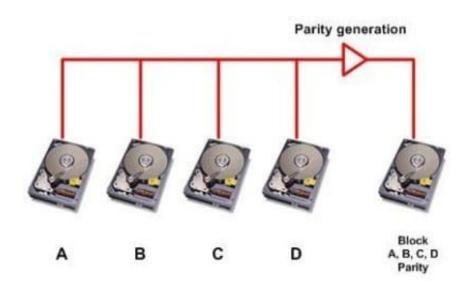

#### **QUESTION 3**

Click the Exhibit button.

Referring to the exhibit, which RAID level is shown?

- A. RAID 4
- B. RAID 5
- C. RAID 0
- D. RAID 6

Correct Answer: A