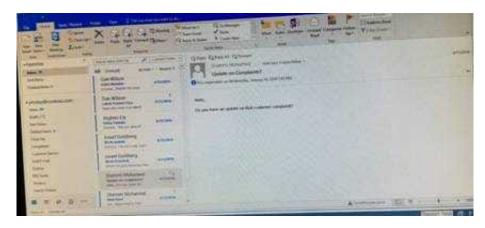

#### **QUESTION 5**

In the inbox, Locate the \\'\\'Update on Complaints?\\' message. From the message, create a meeting request that automatically includes the message content and invite all of the message recipients as attendees. Schedule the meeting to take place tomorrow, from 9:00 AM to 9:30 AM, in \\'\\'Garden; Send the meeting request.

Correct Answer: See below for solution.

Locate the message-Click on "Meeting" in Home Tab -Change meeting time and include "Garden" in location

2023 Latest pass2lead 77-731 PDF and VCE dumps Download