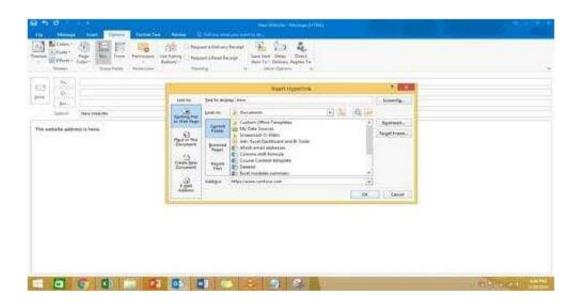

#### **QUESTION 3**

In the Drafts folder, open the \\\\New Website" message. Insert a hyperlink on the word "here\\\\\ that links to \\\\https://www.contoso.com\\\\\. Send the message.

Correct Answer: See below for solution.

Open the message. Right click on the word "here", press Ctrl+k short key. Enter the website address, ok and send the message.

2023 Latest pass2lead 77-731 PDF and VCE dumps Download