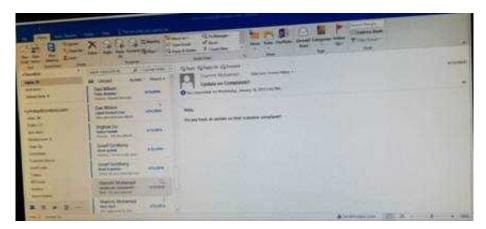

#### **QUESTION 5**

In the inbox, Locate the \\'\\'Update on Complaints?\\' message. From the message, create a meeting request that automatically includes the message content and invite all of the message recipients as attendees. Schedule the meeting to take place tomorrow, from 9:00 AM to 9:30 AM, in \\'\\'Garden; Send the meeting request.

Correct Answer: See below for solution.

Locate the message-Click on "Meeting" in Home Tab -Change meeting time and include "Garden" in location

2023 Latest pass2lead 77-731 PDF and VCE dumps Download