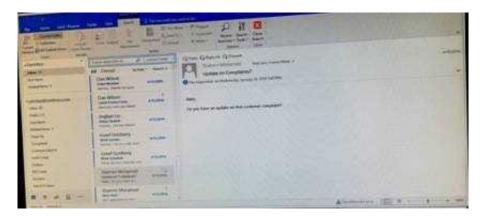

#### **QUESTION 5**

In the inbox, Locate the \\'\\'Update on Complaints?\\' message. From the message, create a meeting request that automatically includes the message content and invite all of the message recipients as attendees. Schedule the meeting to take place tomorrow, from 9:00 AM to 9:30 AM, in \\'\\'Garden; Send the meeting request.

Correct Answer: See below for solution.

Locate the message-Click on "Meeting" in Home Tab -Change meeting time and include "Garden" in location

2023 Latest pass2lead 77-731 PDF and VCE dumps Download