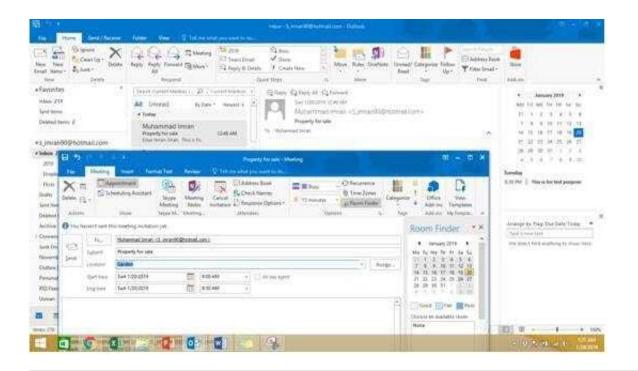

#### **QUESTION 5**

In the inbox, Locate the \\'\\'Update on Complaints?\\' message. From the message, create a meeting request that automatically includes the message content and invite all of the message recipients as attendees. Schedule the meeting to take place tomorrow, from 9:00 AM to 9:30 AM, in \\'\\'Garden; Send the meeting request.

Correct Answer: See below for solution.

Locate the message-Click on "Meeting" in Home Tab -Change meeting time and include "Garden" in location

2023 Latest pass2lead 77-731 PDF and VCE dumps Download