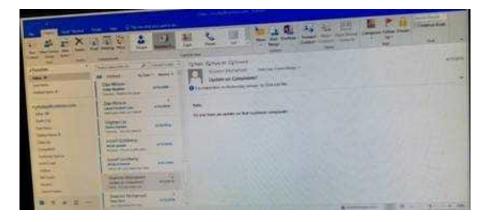

#### **QUESTION 5**

In the inbox, Locate the \\'\\'Update on Complaints?\\' message. From the message, create a meeting request that automatically includes the message content and invite all of the message recipients as attendees. Schedule the meeting to take place tomorrow, from 9:00 AM to 9:30 AM, in \\'\\'Garden; Send the meeting request.

Correct Answer: See below for solution.

Locate the message-Click on "Meeting" in Home Tab -Change meeting time and include "Garden" in location

2023 Latest pass2lead 77-731 PDF and VCE dumps Download