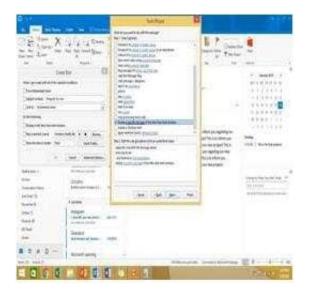

#### **QUESTION 2**

Configure the work week to include working hours from 7:00 AM to 5:00 PM on Tuesday, Wednesday, Thursday and Saturday. Set the first day of the week to Tuesday.

Correct Answer: See below for solution.

File – options – Calendar – Work week, then select the following options