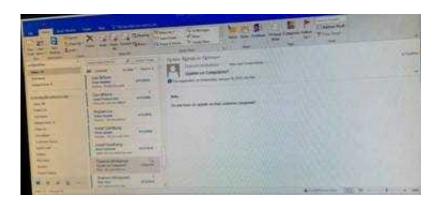

#### **QUESTION 5**

In the inbox, Locate the \\'\\'Update on Complaints?\\' message. From the message, create a meeting request that automatically includes the message content and invite all of the message recipients as attendees. Schedule the meeting to take place tomorrow, from 9:00 AM to 9:30 AM, in \\'\\'Garden; Send the meeting request.

Correct Answer: See below for solution.

Locate the message-Click on "Meeting" in Home Tab -Change meeting time and include "Garden" in location

2023 Latest pass2lead 77-731 PDF and VCE dumps Download