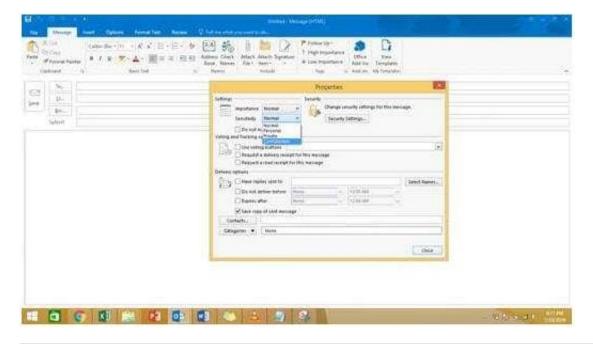

#### **QUESTION 1**

In the Drafts folder, open the \\'\\'New Organizational Chart" message. Change the Sensitivity to confidential. Send the message.

Correct Answer: See below for solution.

Open the message and click on message options dialog box launcher. Select the sensitivity, close the box and send.