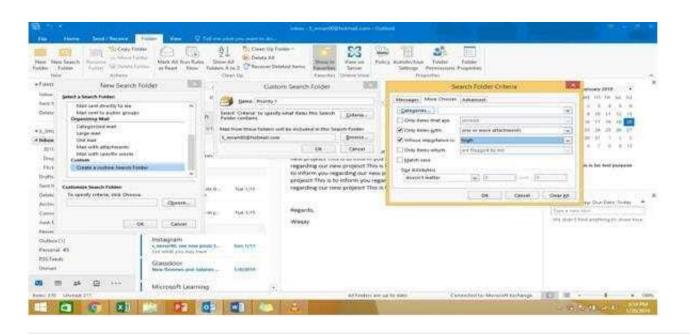

#### **QUESTION 4**

Create a Search Folder named \\'\\'Priority 1\\'\\' that displays messages that are marked as high importance and have at least one attachment.

Correct Answer: See below for solution.

Go to Folder

Select "New Search Folder"

Select create custom search folder and click on "Choose"

Give it name "Priority 1" and select "Criteria"

In "More choices tab" select the required options

2023 Latest pass2lead 77-731 PDF and VCE dumps Download