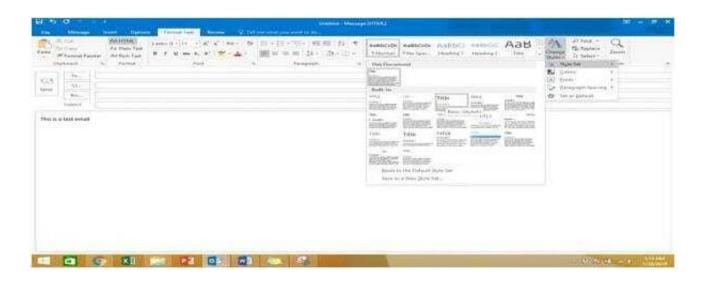

#### **QUESTION 6**

In the Drafts folder, open the \\'\\'Process Development\\'\\' message. Apply the Basic (Stylish) style set. Send the message.

Correct Answer: See below for solution.

In message body click on Format Text tab -Change styles -Style set -select Basic (Stylish)