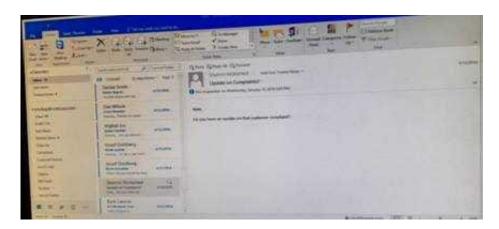

#### **QUESTION 5**

In the inbox, Locate the \\'\\'Update on Complaints?\\' message. From the message, create a meeting request that automatically includes the message content and invite all of the message recipients as attendees. Schedule the meeting to take place tomorrow, from 9:00 AM to 9:30 AM, in \\'\\'Garden; Send the meeting request.

Correct Answer: See below for solution.

Locate the message-Click on "Meeting" in Home Tab -Change meeting time and include "Garden" in location

2023 Latest pass2lead 77-731 PDF and VCE dumps Download