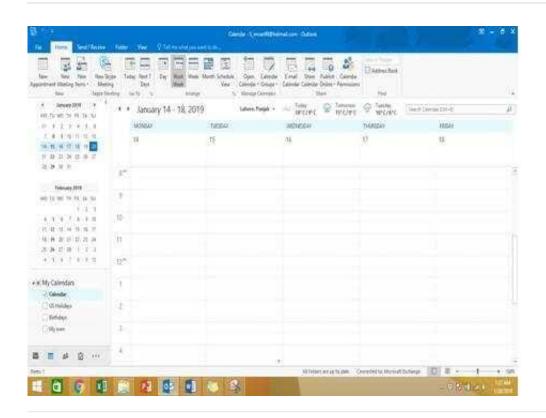

## **QUESTION 7**

Display the Calendar, Configure the view to display the schedule for the current work week.

Correct Answer: See below for solution.

Click on colander and select "Work Week" in Arrange group