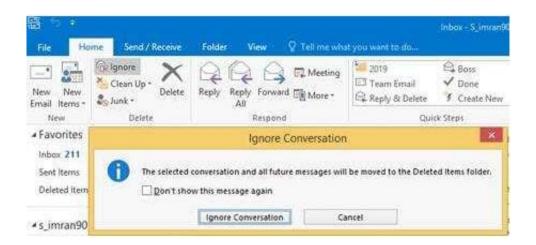

#### **QUESTION 10**

Locate the `\\'Account\\'\\' conversation in the Vendors folder. Send the entire conversation and all future messages related to that conversation to the Deleted items folder.

Correct Answer: See below for solution.

Locate the conversation. Click on "Ignore" and then "Ignore Conversation"