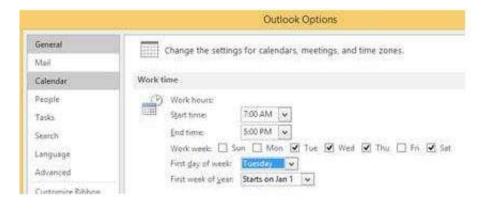

#### **QUESTION 2**

Configure the work week to include working hours from 7:00 AM to 5:00 PM on Tuesday, Wednesday, Thursday and Saturday. Set the first day of the week to Tuesday.

Correct Answer: See below for solution.

File – options – Calendar – Work week, then select the following options