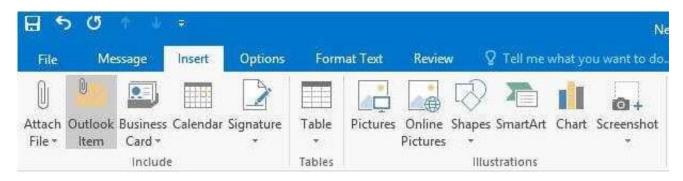

### **QUESTION 9**

In the Drafts folder locate the message that has the subject \\'\\'Workflow for review\\'\\'. Insert the Customer Service Workflow image from the pictures folder below the body text. Send the message.

Correct Answer: See below for solution.

Locate and open the message. Put the curser at the end of the body text, click Insert tab ?pictures- locate "Customer Service Workflow" image from the pictures folder. Insert and send.