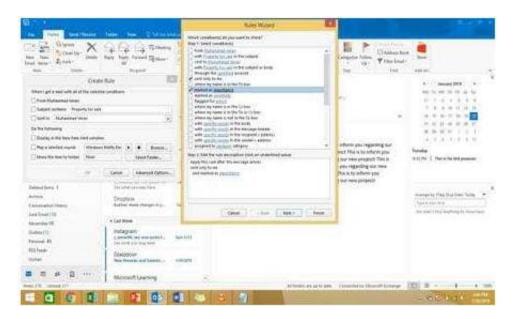

#### **QUESTION 8**

Use the Ribbon to create a rule named \\"\"Priority 1\\"\" that displays \\"\\"ACTION REQUIRED\\" in the NEW item Alert window when you receive a message that is sent only to you and is marked as high importance. Keep all other settings at default.

Correct Answer: See below for solution.

Home – Rules – Create rule – Advanced Options – select the following two options – click on "importance" and select "High" and click Next

2023 Latest pass2lead 77-731 PDF and VCE dumps Download

Select the following options and enter the Text "ACTION REQUIRED", click next and enter the rule name and click Finish