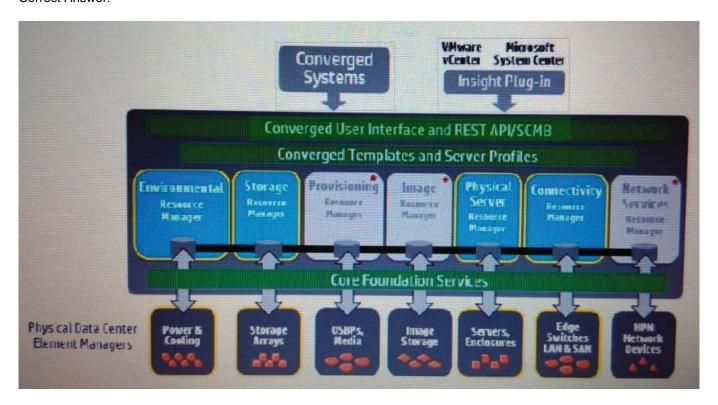

# **QUESTION 1**

Point and click on the area of the graphic that Identities the architectural layer that a storage administrator uses to communicate with the HP OneView architecture.

#### Correct Answer: