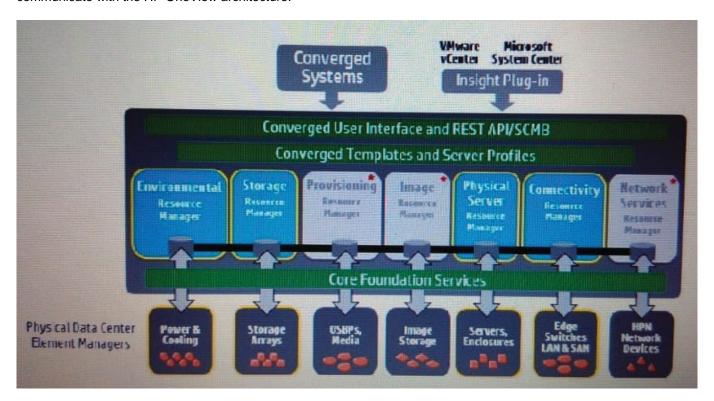

# **QUESTION 1**

Point and click on the area of the graphic that Identities the architectural layer that a storage administrator uses to communicate with the HP OneView architecture.

# Hot Area: